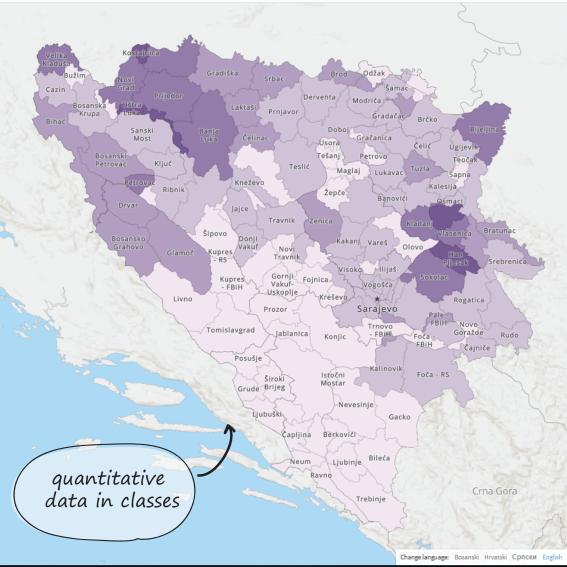

www.popis.gov.ba

www.popis.gov.ba

Recognizing the needs of a wide range of different users and for the purpose of educating them about the proper data use, we have launched the geographic information system GIS with interactive thematic maps. This is the central and main part of the site for disseminating the Census 2013 data.

The issue we are addressing is the under-utilization of statistics in the decision-making process, the development of programs, policies, and the inability to easily measure their results. The GIS site provides an overview of thematic maps up to 5 levels (BIH, entities / District, cantons, municipalities, settlements).