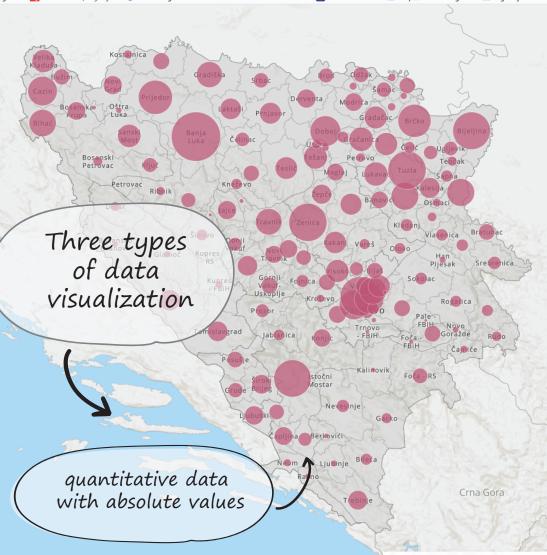

www.popis.gov.ba

www.popis.gov.ba

Recognizing the needs of a wide range of different users and for the purpose of educating them about the proper data use, we have launched the geographic information system GIS with interactive thematic maps. This is the central and main part of the site for disseminating the Census 2013 data.

The issue we are addressing is the under-utilization of statistics in the decision-making process, the development of programs, policies, and the inability to easily measure their results. The GIS site provides an overview of thematic maps up to 5 levels (BIH, entities / District, cantons, municipalities, settlements).