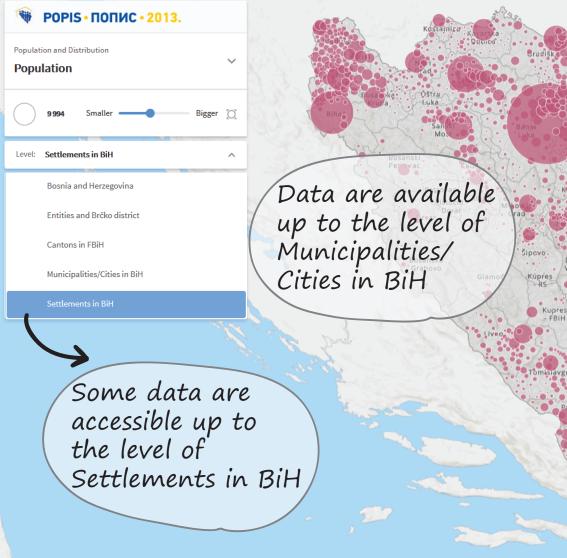

The issue we are addressing is the under-utilization of statistics in the decision-making process, the development of programs, policies, and the inability to easily measure their results. The GIS site provides an overview of thematic maps up to 5 levels (BIH, entities / District, cantons, municipalities, settlements).