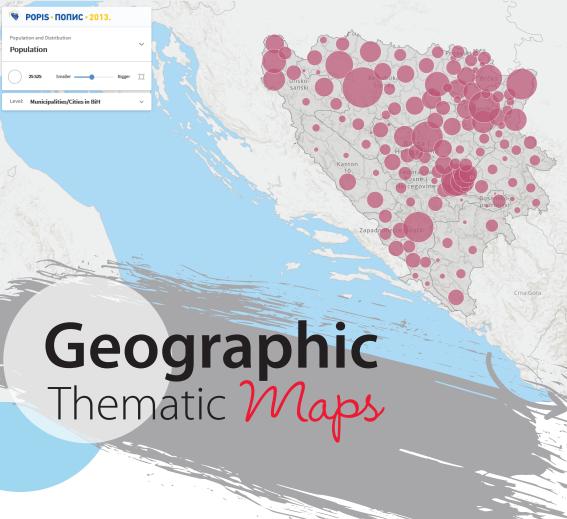

www.popis.gov.ba

www.popis.gov.ba

Recognizing the needs of a wide range of different users and for the purpose of educating them about the proper data use, we have launched the geographic information system GIS with interactive thematic maps. This is the central and main part of the site for disseminating the Census 2013 data.

The issue we are addressing is the under-utilization of statistics in the decision-making process, the development of programs, policies, and the inability to easily measure their results. The GIS site provides an overview of thematic maps up to 5 levels (BIH, entities / District, cantons, municipalities, settlements).