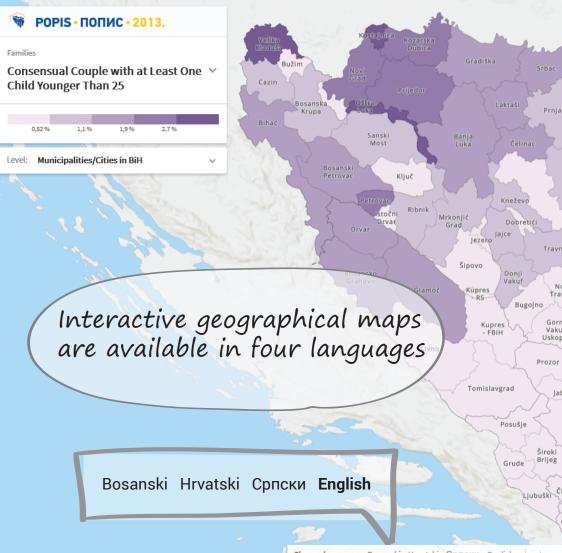

www.popis.gov.ba

www.popis.gov.ba

Recognizing the needs of a wide range of different users and for the purpose of educating them about the proper data use, we have launched the geographic information system GIS with interactive thematic maps. This is the central and main part of the site for disseminating the Census 2013 data.

The issue we are addressing is the under-utilization of statistics in the decision-making process, the development of programs, policies, and the inability to easily measure their results. The GIS site provides an overview of thematic maps up to 5 levels (BIH, entities / District, cantons, municipalities, settlements).