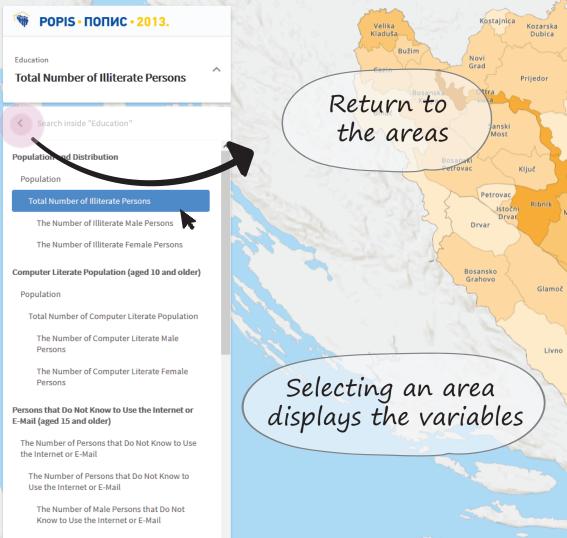

www.popis.gov.ba

www.popis.gov.ba

Recognizing the needs of a wide range of different users and for the purpose of educating them about the proper data use, we have launched the geographic information system GIS with interactive thematic maps. This is the central and main part of the site for disseminating the Census 2013 data.

The issue we are addressing is the under-utilization of statistics in the decision-making process, the development of programs, policies, and the inability to easily measure their results. The GIS site provides an overview of thematic maps up to 5 levels (BIH, entities / District, cantons, municipalities, settlements).