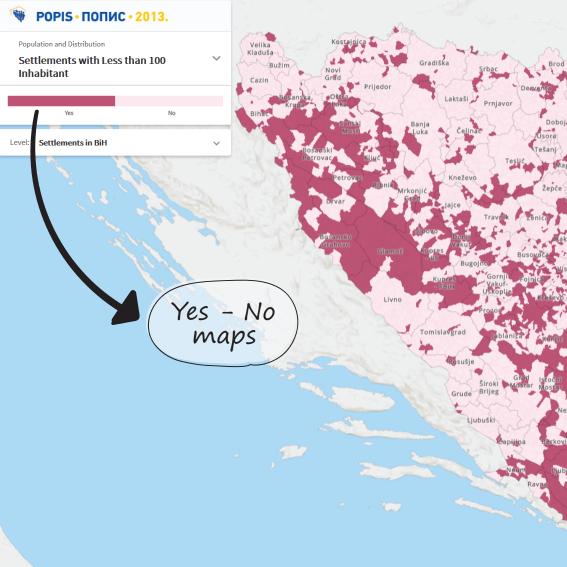

www.popis.gov.ba

www.popis.gov.ba

Recognizing the needs of a wide range of different users and for the purpose of educating them about the proper data use, we have launched the geographic information system GIS with interactive thematic maps. This is the central and main part of the site for disseminating the Census 2013 data.

The issue we are addressing is the under-utilization of statistics in the decision-making process, the development of programs, policies, and the inability to easily measure their results. The GIS site provides an overview of thematic maps up to 5 levels (BIH, entities / District, cantons, municipalities, settlements).