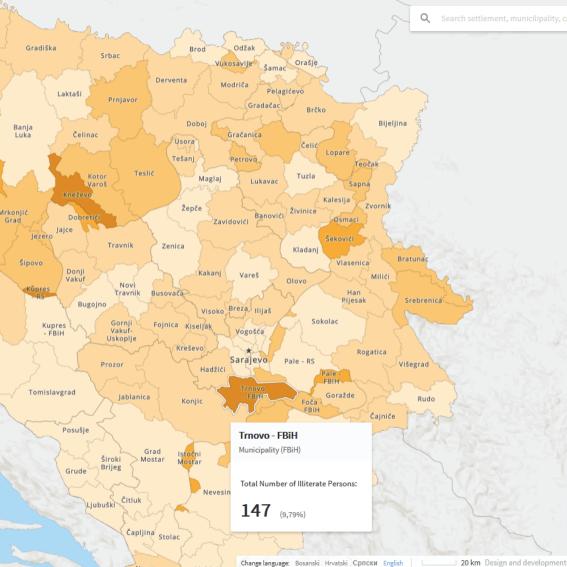

The issue we are addressing is the under-utilization of statistics in the decision-making process, the development of programs, policies, and the inability to easily measure their results. The GIS site provides an overview of thematic maps up to 5 levels (BIH, entities / District, cantons, municipalities, settlements).