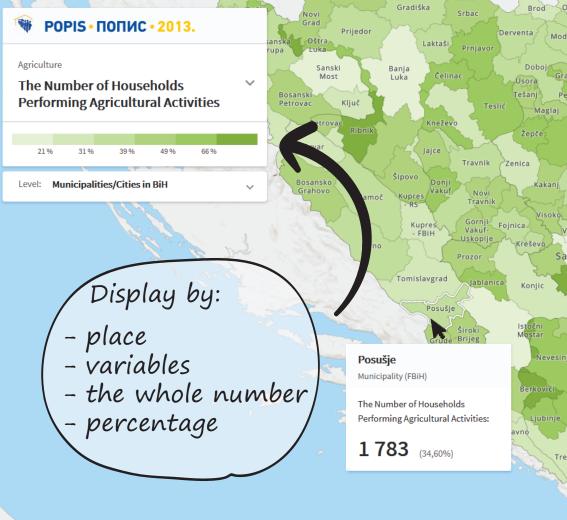

www.popis.gov.ba

www.popis.gov.ba

Recognizing the needs of a wide range of different users and for the purpose of educating them about the proper data use, we have launched the geographic information system GIS with interactive thematic maps. This is the central and main part of the site for disseminating the Census 2013 data.

The issue we are addressing is the under-utilization of statistics in the decision-making process, the development of programs, policies, and the inability to easily measure their results. The GIS site provides an overview of thematic maps up to 5 levels (BIH, entities / District, cantons, municipalities, settlements).