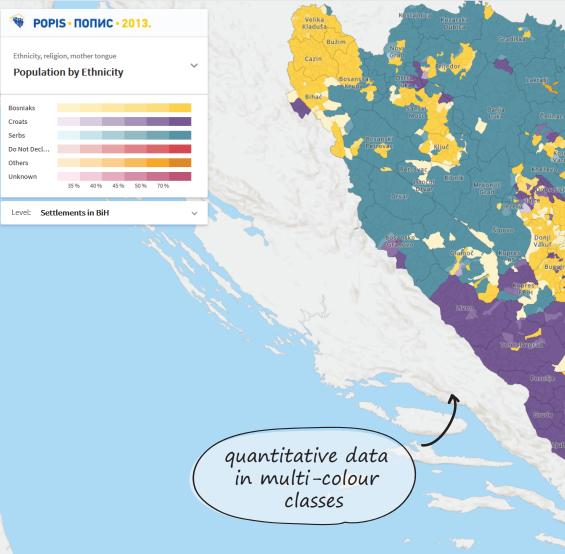

www.popis.gov.ba

www.popis.gov.ba

Recognizing the needs of a wide range of different users and for the purpose of educating them about the proper data use, we have launched the geographic information system GIS with interactive thematic maps. This is the central and main part of the site for disseminating the Census 2013 data.

The issue we are addressing is the under-utilization of statistics in the decision-making process, the development of programs, policies, and the inability to easily measure their results. The GIS site provides an overview of thematic maps up to 5 levels (BIH, entities / District, cantons, municipalities, settlements).