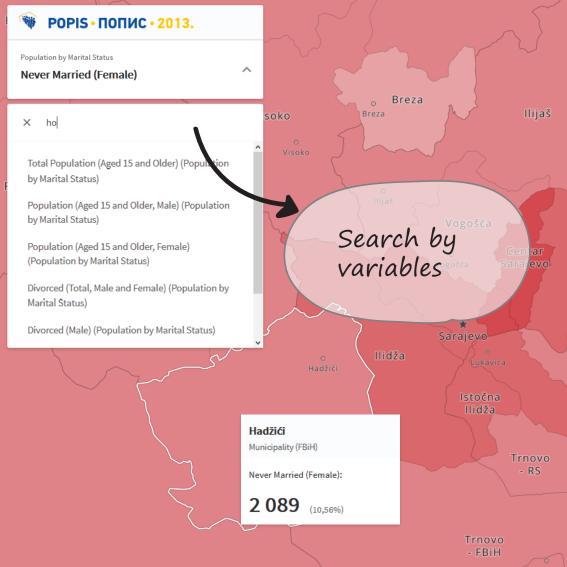

The issue we are addressing is the under-utilization of statistics in the decision-making process, the development of programs, policies, and the inability to easily measure their results. The GIS site provides an overview of thematic maps up to 5 levels (BIH, entities / District, cantons, municipalities, settlements).