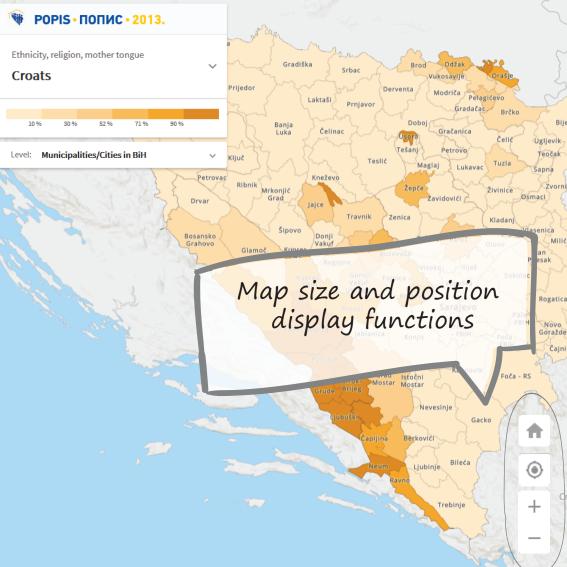

www.popis.gov.ba

www.popis.gov.ba

Recognizing the needs of a wide range of different users and for the purpose of educating them about the proper data use, we have launched the geographic information system GIS with interactive thematic maps. This is the central and main part of the site for disseminating the Census 2013 data.

The issue we are addressing is the under-utilization of statistics in the decision-making process, the development of programs, policies, and the inability to easily measure their results. The GIS site provides an overview of thematic maps up to 5 levels (BIH, entities / District, cantons, municipalities, settlements).