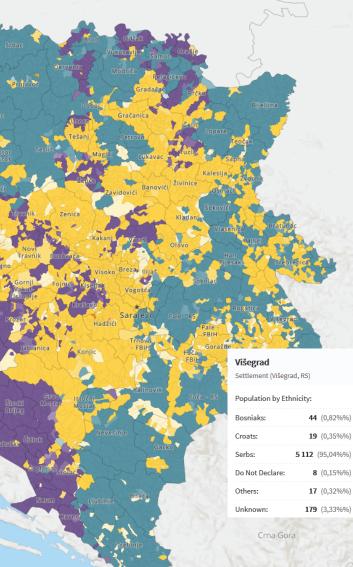

www.popis.gov.ba

www.popis.gov.ba

Recognizing the needs of a wide range of different users and for the purpose of educating them about the proper data use, we have launched the geographic information system GIS with interactive thematic maps. This is the central and main part of the site for disseminating the Census 2013 data.

The issue we are addressing is the under-utilization of statistics in the decision-making process, the development of programs, policies, and the inability to easily measure their results. The GIS site provides an overview of thematic maps up to 5 levels (BIH, entities / District, cantons, municipalities, settlements).