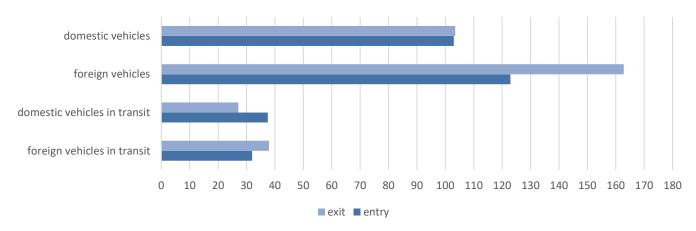

## Road cross-border traffic of freight motor vehicles and goods<sup>1</sup> Third quarter 2022

The total border traffic at the entrance to Bosnia and Herzegovina in the third quarter of 2022 amounted to slightly more than 61.4 thousand freight motor vehicles. The number of freight motor vehicles at the entrance during the third quarter of 2022 is higher by 3.4% compared to the same period last year. Domestic vehicles decreased by 0.1%, while foreign vehicles increased by 9.4%.

In the structure of road border traffic at the entrance, domestic freight motor vehicles participate with 60.7% and foreign freight motor vehicles with 39.3%.

The largest number of vehicles in BiH entered through border crossings with Croatia 57.0%, followed by border crossings with Serbia 30.2% and Montenegro 12.8%.

In the third quarter of 2022 year 332,738 tons of goods entered, which is 43.0% less than in the third quarter of the previous year.

At the exit of Bosnia and Herzegovina, number of freight motor vehicles is higher by 9.2% compared to the same period in 2021. The number of vehicles with domestic registration at the exit is higher by 1.4%, while in the same period the exit of vehicles with foreign registration is higher by 31.5%.

In road cross-border traffic, there were in total amount 1.49 million tons of goods that exit the country in the third quarter of 2022 that is for 20.4% higher than in the third quarter of the previous year.

# Graph 3: Road cross-border traffic of loaded freight motor vehicles, entry and exit