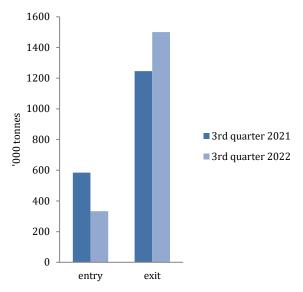

In the third quarter of 2022 year 332,738 tons of goods entered, which is 43.0% less than in the third quarter of the previous year.

At the exit of Bosnia and Herzegovina, number of freight motor vehicles is higher by 9.2% compared to the same period in 2021. The number of vehicles with domestic registration at the exit is higher by 1.4%, while in the same period the exit of vehicles with foreign registration is higher by 31.5%.

In road cross-border traffic, there were in total amount 1.49 million tons of goods that exit the country in the third quarter of 2022 that is for 20.4% higher than in the third quarter of the previous year.

Graph 2: Road cross-border traffic of freight, entry and exit

Graph 4: Cross- border traffic of freight at the entrance to BiH