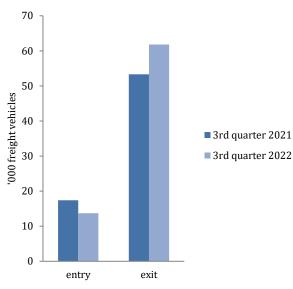

## Road cross-border traffic of freight motor vehicles and goods<sup>1</sup> Third quarter 2022

The total border traffic at the entrance to Bosnia and Herzegovina in the third quarter of 2022 amounted to slightly more than 61.4 thousand freight motor vehicles. The number of freight motor vehicles at the entrance during the third quarter of 2022 is higher by 3.4% compared to the same period last year. Domestic vehicles decreased by 0.1%, while foreign vehicles increased by 9.4%.

## T.1. Road cross- border traffic of freight motor vehicles and goods

|                                               |                                 | Entry                           |                               |                                 | Exit                            |                               |  |  |
|-----------------------------------------------|---------------------------------|---------------------------------|-------------------------------|---------------------------------|---------------------------------|-------------------------------|--|--|
| Vehicle's registration                        | 3 <sup>rd</sup> quarter<br>2021 | 3 <sup>rd</sup> quarter<br>2022 | Index<br>III 2022<br>III 2021 | 3 <sup>rd</sup> quarter<br>2021 | 3 <sup>rd</sup> quarter<br>2022 | Index<br>III 2022<br>III 2021 |  |  |
| Freight vehicles<br>TOTAL                     | 59444                           | 61468                           | 103,4                         | 93854                           | 102497                          | 109,2                         |  |  |
| domestic                                      | 37339                           | 37292                           | 99,9                          | 69535                           | 70515                           | 101,4                         |  |  |
| foreign                                       | 22105                           | 24176                           | 109,4                         | 24319                           | 31982                           | 131,5                         |  |  |
| Freight vehicles<br>Import/export<br>domestic | 10401<br>7219                   | 11350<br>7439                   | 109,1<br>103,0                | 52951<br>41326                  | 61696<br>42768                  | 116,5<br>103,5                |  |  |
| foreign                                       | 3182                            | 3911                            | 122,9                         | 11625                           | 18928                           | 162,8                         |  |  |
| Freight vehicles<br>Transit                   | 6986                            | 2337                            | 33,5                          | 354                             | 103                             | 29,1                          |  |  |
| domestic                                      | 1818                            | 682                             | 37,5                          | 288                             | 78                              | 27,1                          |  |  |
| foreign                                       | 5168                            | 1655                            | 32,0                          | 66                              | 25                              | 37,9                          |  |  |
| Empty freight vehicles                        | 42057                           | 47781                           | 113,6                         | 40549                           | 40698                           | 100,4                         |  |  |
| domestic                                      | 28302                           | 29171                           | 103,1                         | 27921                           | 27669                           | 99,1                          |  |  |
| foreign                                       | 13755                           | 18610                           | 135,3                         | 12628                           | 13029                           | 103,2                         |  |  |
| Goods, '000t                                  | 584                             | 333                             | 57,0                          | 1246                            | 1500                            | 120,4                         |  |  |
| domestic                                      | 433                             | 248                             | 57,3                          | 991                             | 1040                            | 104,9                         |  |  |
| foreign                                       | 151                             | 85                              | 56,3                          | 255                             | 460                             | 180,4                         |  |  |
| In freight vehicles<br>Import/export          | 176                             | 189                             | 107,4                         | 1243                            | 1499                            | 120,6                         |  |  |
| domestic                                      | 139                             | 141                             | 101,4                         | 989                             | 1039                            | 105,1                         |  |  |
| foreign                                       | 37                              | 48                              | 129,7                         | 254                             | 460                             | 181,1                         |  |  |
| In freight vehicles<br>Transit, '000t         | 408                             | 144                             | 35,3                          | 3                               | 1                               | 33,3                          |  |  |
| domestic                                      | 294                             | 107                             | 36,4                          | 2                               | 1                               | 50,0                          |  |  |
| foreign                                       | 114                             | 37                              | 32,5                          | 1                               | 0                               | 0,0                           |  |  |