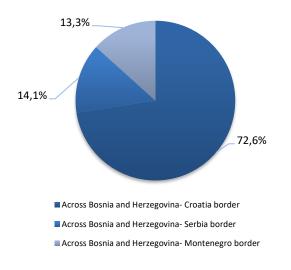

At the exit, the largest number of trucks was registered through border crossings with Croatia 63.3%, followed by Serbia 23.3% and Montenegro 3.2%.

# T.2. Road cross-border traffic of freight motor vehicles by directions, 3<sup>rd</sup> quarter 2022

|                                                        | Entry                                  |                              |                                    | Exit                                   |                              |                                    |  |
|--------------------------------------------------------|----------------------------------------|------------------------------|------------------------------------|----------------------------------------|------------------------------|------------------------------------|--|
| Vehicle's registration                                 | Loaded<br>freight<br>motor<br>vehicles | Empty<br>freight<br>vehicles | Goods in<br>freight<br>vehicles, t | Loaded<br>freight<br>motor<br>vehicles | Empty<br>freight<br>vehicles | Goods in<br>freight<br>vehicles, t |  |
| TOTAL                                                  | 13687                                  | 47781                        | 332738                             | 61799                                  | 40698                        | 1499512                            |  |
| Across Bosnia and<br>Herzegovina- Croatia border       | 9253                                   | 25803                        | 241577                             | 41594                                  | 23295                        | 1001267                            |  |
| Across Bosnia and<br>Herzegovina- Serbia border        | 2776                                   | 15766                        | 46809                              | 18689                                  | 15635                        | 467769                             |  |
| Across Bosnia and<br>Herzegovina- Montenegro<br>border | 1658                                   | 6212                         | 44352                              | 1516                                   | 1768                         | 30476                              |  |