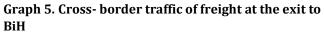

At the exit, the largest number of trucks was registered through border crossings with Croatia 63.3%, followed by Serbia 23.3% and Montenegro 3.2%.

Graph 2: Road cross-border traffic of freight, entry and exit

Graph 4: Cross- border traffic of freight at the entrance to BiH