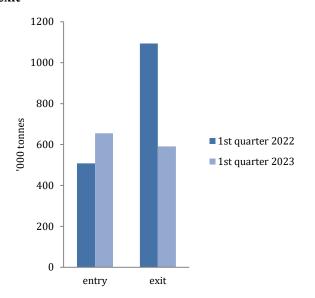

Graph 5. Cross-border traffic of freight at the exit to  $\operatorname{BiH}$ 

At the exit, the largest number of freight vehicles was registered through border crossings with Croatia 61.5%, followed by Serbia 35.1% and Montenegro 3.5%.

Graph 1: Road cross-border traffic of freight motor vehicles, 1st quarter 2023 / 1st quarter 2022