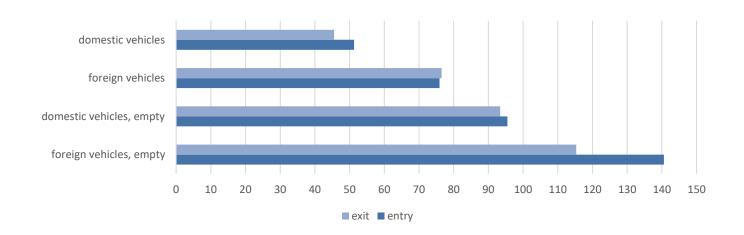

**Graph 2: Road cross-border traffic of freight, entry and exit** 

Graph 4: Cross- border traffic of freight at the entrance to BiH

Graph 3: Road cross-border traffic of loaded freight motor vehicles, entry and exit

In road cross-border traffic, there were in total amount 591 thousand tons of goods that exit the country in the first quarter of 2023 that is for 46.0% lower than in the first quarter of the previous year.