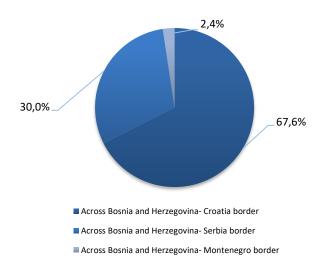

At the exit, the largest number of freight vehicles was registered through border crossings with Croatia 61.5%, followed by Serbia 35.1% and Montenegro 3.5%.

Graph 1: Road cross-border traffic of freight motor vehicles, 1st quarter 2023 / 1st quarter 2022