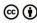

At the exit, the largest number of freight vehicles was registered through border crossings with Croatia 61.5%, followed by Serbia 35.1% and Montenegro 3.5%.

Graph 1: Road cross-border traffic of freight motor vehicles, 1st quarter 2023 / 1st quarter 2022

# Road cross-border traffic of freight motor vehicles and goods<sup>1</sup> **First 2023**

The total border traffic at the entrance to Bosnia and Herzegovina in the first quarter of 2023 amounted to slightly more than 52.4 thousand freight motor vehicles. The number of freight motor vehicles at the entrance during the first quarter of 2023 is higher by 2.5% compared to the same period last year. Compared to the same quarter of the previous year, the number of domestic vehicles decreased by 12.5% while the number of foreign vehicles higher by 26.3%.

In the structure of road border traffic at the entrance, domestic freight motor vehicles participate with 52.4% and foreign freight motor vehicles with 47.6%.

The largest number of vehicles in BiH entered through border crossings with Croatia 52.0%, followed by border crossings with Serbia 34.1% and Montenegro 13.9%.

At the exit of Bosnia and Herzegovina, number of freight motor vehicles is lower by 25.4% compared to the same period in 2022. The number of vehicles with domestic registration at the exit is lower by 33.7%, while in the same period the exit of vehicles with foreign registration is decreased by 2.7%.