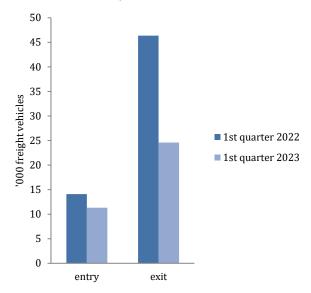

# Road cross-border traffic of freight motor vehicles and goods<sup>1</sup> **First 2023**

The total border traffic at the entrance to Bosnia and Herzegovina in the first quarter of 2023 amounted to slightly more than 52.4 thousand freight motor vehicles. The number of freight motor vehicles at the entrance during the first quarter of 2023 is higher by 2.5% compared to the same period last year. Compared to the same quarter of the previous year, the number of domestic vehicles decreased by 12.5% while the number of foreign vehicles higher by 26.3%.

At the exit of Bosnia and Herzegovina, number of freight motor vehicles is lower by 25.4% compared to the same period in 2022. The number of vehicles with domestic registration at the exit is lower by 33.7%, while in the same period the exit of vehicles with foreign registration is decreased by 2.7%.

At the exit, the largest number of freight vehicles was registered through border crossings with Croatia 61.5%, followed by Serbia 35.1% and Montenegro 3.5%.

Graph 1: Road cross-border traffic of freight motor vehicles, 1st quarter 2023 / 1st quarter 2022