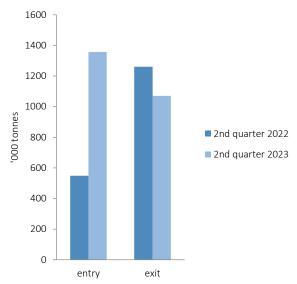

Graph 4: Cross- border traffic of freight at the entrance to BiH

Graph 3: Road cross-border traffic of loaded freight motor vehicles, entry and exit

In the structure of road border traffic at the entrance, domestic freight motor vehicles participate with 60.6% and foreign freight motor vehicles with 39.4%.

The largest number of vehicles in BiH entered through border crossings with Croatia 62.8%, followed by border crossings with Serbia 22.4% and Montenegro 14.8%.