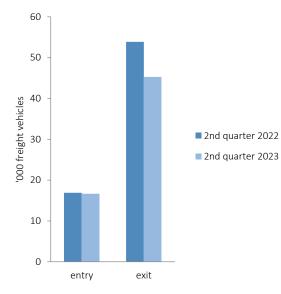

### Road cross-border traffic of freight motor vehicles and goods<sup>1</sup> Second quarter 2023

The total border traffic at the entrance to Bosnia and Herzegovina in the second quarter of 2023 amounted to slightly more than 60.6 thousand freight motor vehicles. The number of freight motor vehicles at the entrance during the second quarter of 2023 is higher by 3.7% compared to the same period last year. Domestic vehicles decreased by 1.5%, while foreign vehicles increased by 12.9%.

In the second quarter of 2023 year 1 357 267 tons of goods entered, which is 147.4% more than in the second quarter of the previous year.

On the exit number of freight motor vehicles from Bosnia and Herzegovina is lower by 8.5% compared to the same period in 2022. The number of vehicles with domestic registration at the exit is lower by 10.6%, while in the same period the exit of vehicles with foreign registration is lower by 2.8%.

### T.1. Road cross- border traffic of freight motor vehicles and goods

|                                               |                                 | Entry                           |                             | Exit                            |                                 |                             |  |
|-----------------------------------------------|---------------------------------|---------------------------------|-----------------------------|---------------------------------|---------------------------------|-----------------------------|--|
| Vehicle's registration                        | 2 <sup>nd</sup> quarter<br>2022 | 2 <sup>nd</sup> quarter<br>2023 | Index<br>II 2023<br>II 2022 | 2 <sup>nd</sup> quarter<br>2022 | 2 <sup>nd</sup> quarter<br>2023 | Index<br>II 2023<br>II 2022 |  |
| Freight vehicles<br>TOTAL                     | 58498                           | 60678                           | 103,7                       | 93130                           | 85238                           | 91,5                        |  |
| domestic                                      | 37307                           | 36756                           | 98,5                        | 68106                           | 60906                           | 89,4                        |  |
| foreign                                       | 21191                           | 23922                           | 112,9                       | 25024                           | 24332                           | 97,2                        |  |
| Freight vehicles<br>Import/export<br>domestic | 10621<br>6995                   | 9259<br>6229                    | 87,2<br>89,0                | 53584<br>41532                  | 44915<br>34374                  | 83,8<br>82,8                |  |
| foreign                                       | 3626                            | 3030                            | 83,6                        | 12052                           | 10541                           | 87,5                        |  |
| Freight vehicles<br>Transit                   | 6281                            | 7402                            | 117,8                       | 293                             | 376                             | 128,3                       |  |
| domestic                                      | 1765                            | 1505                            | 85,3                        | 252                             | 278                             | 110,3                       |  |
| foreign                                       | 4516                            | 5897                            | 130,6                       | 41                              | 98                              | 239,0                       |  |
| Empty freight vehicles                        | 41596                           | 44017                           | 105,8                       | 39253                           | 39947                           | 101,8                       |  |
| domestic                                      | 28547                           | 29022                           | 101,7                       | 26322                           | 26254                           | 99,7                        |  |
| foreign                                       | 13049                           | 14995                           | 114,9                       | 12931                           | 13693                           | 105,9                       |  |
| Goods, '000t                                  | 549                             | 1357                            | 247,4                       | 1261                            | 1070                            | 84,9                        |  |
| domestic                                      | 397                             | 973                             | 245,1                       | 996                             | 826                             | 82,9                        |  |
| foreign                                       | 152                             | 384                             | 253,3                       | 265                             | 245                             | 92,4                        |  |
| In freight vehicles<br>Import/export          | 174                             | 137                             | 78,5                        | 1259                            | 1067                            | 84,7                        |  |
| domestic                                      | 127                             | 100                             | 79,2                        | 994                             | 823                             | 82,8                        |  |
| foreign                                       | 47                              | 36                              | 76,6                        | 265                             | 244                             | 92,2                        |  |
| In freight vehicles<br>Transit, '000t         | 375                             | 1221                            | 325,7                       | 3                               | 4                               | 144,5                       |  |
| domestic                                      | 271                             | 873                             | 322,7                       | 2                               | 3                               | 120,5                       |  |
| foreign                                       | 104                             | 348                             | 333,6                       | 1                               | 1                               | 100,0                       |  |