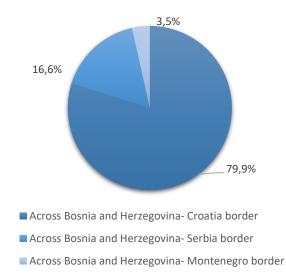

At the exit, the largest number of trucks was registered through border crossings with Croatia 66.4%, followed by Serbia 29.4% and Montenegro 4.2%.

## T.2. Road cross-border traffic of freight motor vehicles by directions, 2<sup>nd</sup> quarter 2023

|                                                        | Entry                                  |                              |                                    | Exit                                   |                              |                                    |  |
|--------------------------------------------------------|----------------------------------------|------------------------------|------------------------------------|----------------------------------------|------------------------------|------------------------------------|--|
| Vehicle's registration                                 | Loaded<br>freight<br>motor<br>vehicles | Empty<br>freight<br>vehicles | Goods in<br>freight<br>vehicles, t | Loaded<br>freight<br>motor<br>vehicles | Empty<br>freight<br>vehicles | Goods in<br>freight<br>vehicles, t |  |
| TOTAL                                                  | 16661                                  | 44017                        | 1357267                            | 45291                                  | 39947                        | 1070459                            |  |
| Across Bosnia and<br>Herzegovina- Croatia border       | 11372                                  | 26724                        | 1108386                            | 36022                                  | 20594                        | 854941                             |  |
| Across Bosnia and<br>Herzegovina- Serbia border        | 3155                                   | 10454                        | 157989                             | 7441                                   | 17619                        | 177906                             |  |
| Across Bosnia and<br>Herzegovina- Montenegro<br>border | 2134                                   | 6839                         | 90892                              | 1828                                   | 1734                         | 37612                              |  |