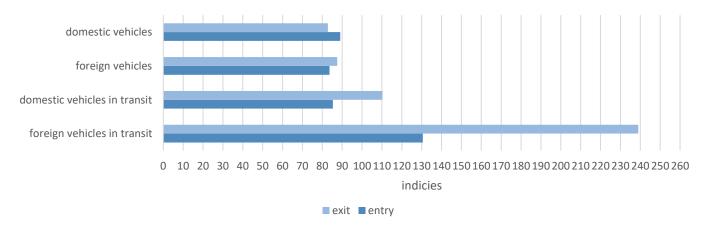

#### Graph 1: Road cross-border traffic of freight motor vehicles, 2<sup>nd</sup> quarter 2023/2<sup>nd</sup> quarter 2022

<sup>&</sup>lt;sup>1</sup> Indirect Taxation Authority of BiH

### Road cross-border traffic of freight motor vehicles and goods<sup>1</sup> Second quarter 2023

The total border traffic at the entrance to Bosnia and Herzegovina in the second quarter of 2023 amounted to slightly more than 60.6 thousand freight motor vehicles. The number of freight motor vehicles at the entrance during the second quarter of 2023 is higher by 3.7% compared to the same period last year. Domestic vehicles decreased by 1.5%, while foreign vehicles increased by 12.9%.

In the structure of road border traffic at the entrance, domestic freight motor vehicles participate with 60.6% and foreign freight motor vehicles with 39.4%.

The largest number of vehicles in BiH entered through border crossings with Croatia 62.8%, followed by border crossings with Serbia 22.4% and Montenegro 14.8%.

In the second quarter of 2023 year 1 357 267 tons of goods entered, which is 147.4% more than in the second quarter of the previous year.

On the exit number of freight motor vehicles from Bosnia and Herzegovina is lower by 8.5% compared to the same period in 2022. The number of vehicles with domestic registration at the exit is lower by 10.6%, while in the same period the exit of vehicles with foreign registration is lower by 2.8%.

At the exit, the largest number of trucks was registered through border crossings with Croatia 66.4%, followed by Serbia 29.4% and Montenegro 4.2%.