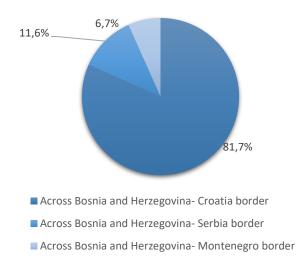

At the exit, the largest number of trucks was registered through border crossings with Croatia 66.4%, followed by Serbia 29.4% and Montenegro 4.2%.