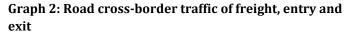

Graph 4: Cross- border traffic of freight at the entrance to BiH

Graph 3: Road cross-border traffic of loaded freight motor vehicles, entry and exit

In the second quarter of 2023 year 1 357 267 tons of goods entered, which is 147.4% more than in the second quarter of the previous year.

On the exit number of freight motor vehicles from Bosnia and Herzegovina is lower by 8.5% compared to the same period in 2022. The number of vehicles with domestic registration at the exit is lower by 10.6%, while in the same period the exit of vehicles with foreign registration is lower by 2.8%.

In road cross-border traffic there were in total amount 1.07 million tons of goods that exit the country in the second quarter of 2023 which is for 15.3% lower than in the second quarter of the previous year.