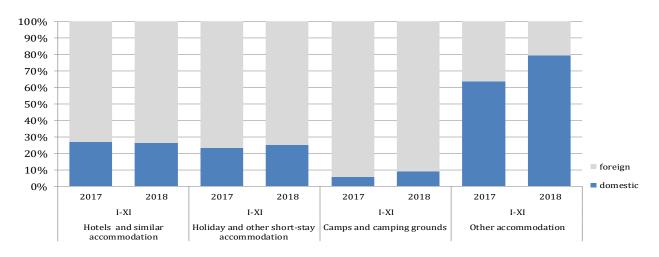

According to the type of accommodation facility the highest number of nights was recorded in Hotels and similar accommodation with share of 91.1%.

# Structure of tourists nights according to the classification of activity 1) January - November 2017. and 2018.

#### period

|                                            | ARRIVALS   |            |                                                     |            | I - XI 2018 |                                                     |                             |
|--------------------------------------------|------------|------------|-----------------------------------------------------|------------|-------------|-----------------------------------------------------|-----------------------------|
|                                            | I -XI 2017 | I -XI 2018 | <b>Indices</b><br><u>I - XI 2018</u><br>I - XI 2017 | I -XI 2017 | I-XI 2018   | <b>Indices</b><br><u>I - XI 2018</u><br>I - XI 2017 | Structure of<br>nights<br>% |
| TOTAL                                      | 1,224,477  | 1,378,542  | 112.6                                               | 2,523,545  | 2,871,004   | 113.8                                               | 100.0                       |
| Hotels and similar accommodation           | 1,148,410  | 1,286,732  | 112.0                                               | 2,327,832  | 2,614,349   | 112.3                                               | 91.1                        |
| Holiday and other short-stay accommodation | 43,892     | 53,994     | 123.0                                               | 97,276     | 118,474     | 121.8                                               | 4,1                         |
| Camps and camping grounds                  | 12,423     | 14,387     | 115.8                                               | 21,735     | 24,440      | 112.4                                               | 0.9                         |
| Other accommodation                        | 19,752     | 23,429     | 118.6                                               | 76,702     | 113,741     | 148.3                                               | 4.0                         |
| Domestic tourists                          | 347,385    | 375,125    | 108.0                                               | 701,606    | 808,766     | 115.3                                               | 28,2                        |
| Hotels and similar accommodation           | 322,411    | 340,476    | 105.6                                               | 628,860    | 686,506     | 109.2                                               | 23,9                        |
| Holiday and other short-stay accommodation | 13,343     | 16,428     | 123.1                                               | 22,538     | 29,762      | 132.1                                               | 1.0                         |
| Camps and camping grounds                  | 967        | 1,696      | 175.4                                               | 1,257      | 2,199       | 174.9                                               | 0.1                         |
| Other accommodation                        | 10,664     | 16,525     | 155.0                                               | 48,951     | 90,299      | 184.5                                               | 3,1                         |
| Foreign tourist                            | 877,092    | 1,003,417  | 114.4                                               | 1,821,939  | 2,062,238   | 113.2                                               | 71.8                        |
| Hotels and similar accommodation           | 825,999    | 946,256    | 114.6                                               | 1,698,972  | 1,927,843   | 113.5                                               | 67.1                        |
| Holiday and other short-stay accommodation | 30,549     | 37,566     | 123.0                                               | 74,738     | 88,712      | 118.7                                               | 3,1                         |
| Camps and camping grounds                  | 11,456     | 12,691     | 110.8                                               | 20,478     | 22,241      | 108.6                                               | 0.8                         |
| Other accommodation                        | 9,088      | 6,904      | 76.0                                                | 27,751     | 23,442      | 84.5                                                | 0.8                         |