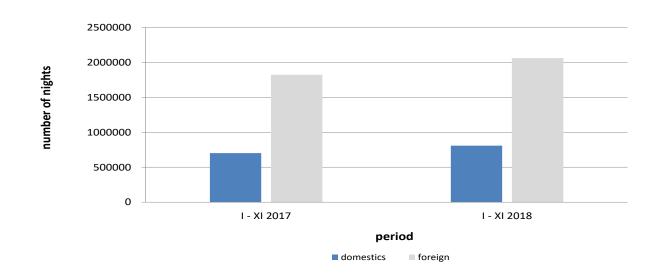

The number of domestic tourist nights increased by 15.3% and number of foreign tourist nights increased by 13.2% as compared to the same period of 2017. Domestic tourist's share of total number of overnight stays was 28.2% and foreign tourists share was 71.8%.

#### Tourists nights, January - November 2017. and 2018.

|                  | ARRIVALS    |            |                                                 |             | NIGHTS      | I - XI 2018                                     |                             |                                               |
|------------------|-------------|------------|-------------------------------------------------|-------------|-------------|-------------------------------------------------|-----------------------------|-----------------------------------------------|
|                  | I - XI 2017 | I- XI 2018 | <b>Indices</b><br><u>I-XI 2018</u><br>I-XI 2017 | I - XI 2017 | I - XI 2018 | <b>Indices</b><br><u>I-XI 2018</u><br>I-XI 2017 | Structure<br>of nights<br>% | Average<br>number of<br>nights by<br>arrivals |
| TOTAL            | 1,224,477   | 1,378,542  | 112.6                                           | 2,523,545   | 2,871,004   | 113.8                                           | 100.0                       | 2,1                                           |
| Domestic tourist | 347,385     | 375,125    | 108.0                                           | 701,606     | 808,766     | 115.3                                           | 28,2                        | 2,2                                           |
| Foreign tourist  | 877,092     | 1,003,417  | 114.4                                           | 1,821,939   | 2,062,238   | 113.2                                           | 71.8                        | 2,1                                           |