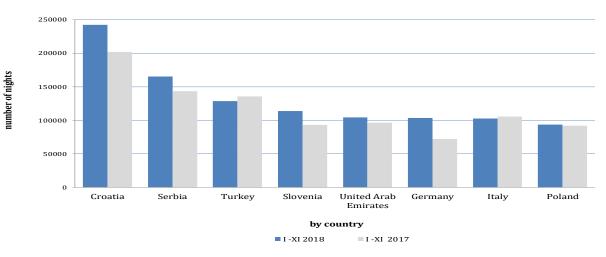

Concerning the structure of foreign tourist nights, most of them (51.1%) were realised by tourists from Croatia (11.8%), Serbia (8.0%), Turkey (6.2%), Slovenia (5.5%), United Arab Emirates (5.1%), Germany and Italy (5.0% each) and Poland (4.5%). Tourists from other countries realised 48.9% of tourist nights.

Foreign tourist nights by country of residence January - November 2017. and 2018.

| Indices         Indices <t< th=""><th></th><th colspan="3">ARRIVALS</th><th></th><th>NIGHTS</th><th colspan="2">I - XI 2018</th></t<> |                | ARRIVALS     |           |                  |              | NIGHTS      | I - XI 2018      |        |                        |
|-------------------------------------------------------------------------------------------------------------------------------------------------------------------------------------------------------------------------------------------------------------------------------------------------------------------------------------------------------------------------------------------------------------------------------------------------------------------------------------------------------------------------------------------------------------------------------------------------------------------------------------------------------------------------------------------------------------------------------------------------------------------------------------------------------------------------------------------------------------------------------------------------------------------------------------------------------------------------------------------------------------------------------------------------------------------------------------------------------------------------------------------------------------------------------------------------------------------------------------------------------------------------------------------------------------------------------------------------------------------------------------------------------------------------------------------------------|----------------|--------------|-----------|------------------|--------------|-------------|------------------|--------|------------------------|
| Albania3,7194,429119.18,5027,72790.90.41,7Austria22,29925,060112.441,99948,373115.22,31,9Belgium6,0166,407106.512,75515,273119.70.72,4Bulgaria8,3296,33976.113,33711,46586.00.61,8Montenegro12,97615,393118.629,79233,906113.81,62,2Czech Republic5,3175,794109.09,73511,558118.70.62,0Denmark4,1485,589134.710,52614,490137.70.72,6Estonia521554106.31,1521,345116.80.12,4Finland1,7912,345130.93,5754,425123.80.21,9France15,57620,022128.548,91560,619123.92,93,0Greece5,0486,115121.111,29012,624111.80.62,1Netherlands12,84015,327119.434,85039,478113.31,92,6Groatia86,342104,734121.3201,988242,436120.011,82,3Ireland3,7435,518147.413,22620,233153.01.03,7                                                                                                                                                                                                                                                                                                                                                                                                                                                                                                                                                                                                                                                                                                                                                                                   |                | I - XI 2017* | I-XI 2018 | <u>I-XI 2018</u> | I - XI 2017* | I - XI 2018 | <u>I-XI 2018</u> | nights | number of<br>nights by |
| Austria22,29925,060112.441,99948,373115.22,31,9Belgium6,0166,407106.512,75515,273119.70.72,4Bulgaria8,3296,33976.113,33711,46586.00.61,8Montenegro12,97615,393118.629,79233,906113.81,62,2Czech Republic5,3175,794109.09,73511,558118.70.62,0Denmark4,1485,589134.710,52614,490137.70.72,6Estonia521554106.31,1521,345116.80.12,4Finland1,7912,345130.93,5754,425123.80.21,9Greece5,0486,115121.111,29012,624111.80.62,1Netherlands12,84015,327119.434,85039,478113.31,92,6Ireland3,7435,518147.413,22620,233153.01.03,7                                                                                                                                                                                                                                                                                                                                                                                                                                                                                                                                                                                                                                                                                                                                                                                                                                                                                                                              | TOTAL          | 877,092      | 1,003,417 | 114.4            | 1,821,939    | 2,062,238   | 113.2            | 100.0  | 2,1                    |
| Belgium6,0166,407106.512,75515,273119.70.72,4Bulgaria8,3296,33976.113,33711,46586.00.61,8Montenegro12,97615,393118.629,79233,906113.81,62,2Czech Republic5,3175,794109.09,73511,558118.70.62,0Denmark4,1485,589134.710,52614,490137.70.72,6Estonia521554106.31,1521,345116.80.12,4Finland1,7912,345130.93,5754,425123.80.21,9Greece5,0486,115121.111,29012,624111.80.62,1Netherlands12,84015,327119.434,85039,478113.31,92,6Groatia86,342104,734121.3201,988242,436120.011,82,3Ireland3,7435,518147.413,22620,233153.01.03,7                                                                                                                                                                                                                                                                                                                                                                                                                                                                                                                                                                                                                                                                                                                                                                                                                                                                                                                          | Albania        | 3,719        | 4,429     | 119.1            | 8,502        | 7,727       | 90.9             | 0.4    | 1,7                    |
| Bulgaria8,3296,33976.113,33711,46586.00.61,8Montenegro12,97615,393118.629,79233,906113.81,62,2Czech Republic5,3175,794109.09,73511,558118.70.62,0Denmark4,1485,589134.710,52614,490137.70.72,6Estonia521554106.31,1521,345116.80.12,4Finland1,7912,345130.93,5754,425123.80.21,9France15,57620,022128.548,91560,619123.92,93,0Greece5,0486,115121.111,29012,624111.80.62,1Netherlands12,84015,327119.434,85039,478113.31,92,6Croatia86,342104,734121.3201,988242,436120.011,82,3Ireland3,7435,518147.413,22620,233153.01.03,7                                                                                                                                                                                                                                                                                                                                                                                                                                                                                                                                                                                                                                                                                                                                                                                                                                                                                                                         | Austria        | 22,299       | 25,060    | 112.4            | 41,999       | 48,373      | 115.2            | 2,3    | 1,9                    |
| Montenegro12,97615,393118.629,79233,906113.81,62,2Czech Republic5,3175,794109.09,73511,558118.70.62,0Denmark4,1485,589134.710,52614,490137.70.72,6Estonia521554106.31,1521,345116.80.12,4Finland1,7912,345130.93,5754,425123.80.21,9France15,57620,022128.548,91560,619123.92,93,0Greece5,0486,115121.111,29012,624111.80.62,1Netherlands12,84015,327119.434,85039,478113.31,92,6Croatia86,342104,734121.3201,988242,436120.011,82,3Ireland3,7435,518147.413,22620,233153.01.03,7                                                                                                                                                                                                                                                                                                                                                                                                                                                                                                                                                                                                                                                                                                                                                                                                                                                                                                                                                                     | Belgium        | 6,016        | 6,407     | 106.5            | 12,755       | 15,273      | 119.7            | 0.7    | 2,4                    |
| Czech Republic5,3175,794109.09,73511,558118.70.62,0Denmark4,1485,589134.710,52614,490137.70.72,6Estonia521554106.31,1521,345116.80.12,4Finland1,7912,345130.93,5754,425123.80.21,9France15,57620,022128.548,91560,619123.92,93,0Greece5,0486,115121.111,29012,624111.80.62,1Netherlands12,84015,327119.434,85039,478113.31,92,6Groatia86,342104,734121.3201,988242,436120.011,82,3Ireland3,7435,518147.413,22620,233153.01.03,7                                                                                                                                                                                                                                                                                                                                                                                                                                                                                                                                                                                                                                                                                                                                                                                                                                                                                                                                                                                                                       | Bulgaria       | 8,329        | 6,339     | 76.1             | 13,337       | 11,465      | 86.0             | 0.6    | 1,8                    |
| Denmark4,1485,589134.710,52614,490137.70.72,6Estonia521554106.31,1521,345116.80.12,4Finland1,7912,345130.93,5754,425123.80.21,9France15,57620,022128.548,91560,619123.92,93,0Greece5,0486,115121.111,29012,624111.80.62,1Netherlands12,84015,327119.434,85039,478113.31,92,6Groatia86,342104,734121.3201,988242,436120.011,82,3Ireland3,7435,518147.413,22620,233153.01.03,7                                                                                                                                                                                                                                                                                                                                                                                                                                                                                                                                                                                                                                                                                                                                                                                                                                                                                                                                                                                                                                                                          | Montenegro     | 12,976       | 15,393    | 118.6            | 29,792       | 33,906      | 113.8            | 1,6    | 2,2                    |
| Estonia521554106.31,1521,345116.80.12,4<Finland1,7912,345130.93,5754,425123.80.21,9France15,57620,022128.548,91560,619123.92,93,0Greece5,0486,115121.111,29012,624111.80.62,1Netherlands12,84015,327119.434,85039,478113.31,92,6Croatia86,342104,734121.3201,988242,436120.011,82,3Ireland3,7435,518147.413,22620,233153.01.03,7                                                                                                                                                                                                                                                                                                                                                                                                                                                                                                                                                                                                                                                                                                                                                                                                                                                                                                                                                                                                                                                                                                                      | Czech Republic | 5,317        | 5,794     | 109.0            | 9,735        | 11,558      | 118.7            | 0.6    | 2,0                    |
| Finland1,7912,345130.93,5754,425123.80.21,9France15,57620,022128.548,91560,619123.92,93,0Greece5,0486,115121.111,29012,624111.80.62,1Netherlands12,84015,327119.434,85039,478113.31,92,6Croatia86,342104,734121.3201,988242,436120.011,82,3Ireland3,7435,518147.413,22620,233153.01.03,7                                                                                                                                                                                                                                                                                                                                                                                                                                                                                                                                                                                                                                                                                                                                                                                                                                                                                                                                                                                                                                                                                                                                                              | Denmark        | 4,148        | 5,589     | 134.7            | 10,526       | 14,490      | 137.7            | 0.7    | 2,6                    |
| France15,57620,022128.548,91560,619123.92,93,0Greece5,0486,115121.111,29012,624111.80.62,1Netherlands12,84015,327119.434,85039,478113.31,92,6Croatia86,342104,734121.3201,988242,436120.011,82,3Ireland3,7435,518147.413,22620,233153.01.03,7                                                                                                                                                                                                                                                                                                                                                                                                                                                                                                                                                                                                                                                                                                                                                                                                                                                                                                                                                                                                                                                                                                                                                                                                         | Estonia        | 521          | 554       | 106.3            | 1,152        | 1,345       | 116.8            | 0.1    | 2,4                    |
| Greece5,0486,115121.111,29012,624111.80.62,1Netherlands12,84015,327119.434,85039,478113.31,92,6Croatia86,342104,734121.3201,988242,436120.011,82,3Ireland3,7435,518147.413,22620,233153.01.03,7                                                                                                                                                                                                                                                                                                                                                                                                                                                                                                                                                                                                                                                                                                                                                                                                                                                                                                                                                                                                                                                                                                                                                                                                                                                       | Finland        | 1,791        | 2,345     | 130.9            | 3,575        | 4,425       | 123.8            | 0.2    | 1,9                    |
| Netherlands         12,840         15,327         119.4         34,850         39,478         113.3         1,9         2,6           Croatia         86,342         104,734         121.3         201,988         242,436         120.0         11,8         2,3           Ireland         3,743         5,518         147.4         13,226         20,233         153.0         1.0         3,7                                                                                                                                                                                                                                                                                                                                                                                                                                                                                                                                                                                                                                                                                                                                                                                                                                                                                                                                                                                                                                                     | France         | 15,576       | 20,022    | 128.5            | 48,915       | 60,619      | 123.9            | 2,9    | 3,0                    |
| Croatia         86,342         104,734         121.3         201,988         242,436         120.0         11,8         2,3           Ireland         3,743         5,518         147.4         13,226         20,233         153.0         1.0         3,7                                                                                                                                                                                                                                                                                                                                                                                                                                                                                                                                                                                                                                                                                                                                                                                                                                                                                                                                                                                                                                                                                                                                                                                           | Greece         | 5,048        | 6,115     | 121.1            | 11,290       | 12,624      | 111.8            | 0.6    | 2,1                    |
| Ireland 3,743 5,518 147.4 13,226 20,233 153.0 1.0 3,7                                                                                                                                                                                                                                                                                                                                                                                                                                                                                                                                                                                                                                                                                                                                                                                                                                                                                                                                                                                                                                                                                                                                                                                                                                                                                                                                                                                                 | Netherlands    | 12,840       | 15,327    | 119.4            | 34,850       | 39,478      | 113.3            | 1,9    | 2,6                    |
|                                                                                                                                                                                                                                                                                                                                                                                                                                                                                                                                                                                                                                                                                                                                                                                                                                                                                                                                                                                                                                                                                                                                                                                                                                                                                                                                                                                                                                                       | Croatia        | 86,342       | 104,734   | 121.3            | 201,988      | 242,436     | 120.0            | 11,8   | 2,3                    |
| Iceland 160 327 204.4 334 1,008 301.8 0.0 3,1                                                                                                                                                                                                                                                                                                                                                                                                                                                                                                                                                                                                                                                                                                                                                                                                                                                                                                                                                                                                                                                                                                                                                                                                                                                                                                                                                                                                         | Ireland        | 3,743        | 5,518     | 147.4            | 13,226       | 20,233      | 153.0            | 1.0    | 3,7                    |
|                                                                                                                                                                                                                                                                                                                                                                                                                                                                                                                                                                                                                                                                                                                                                                                                                                                                                                                                                                                                                                                                                                                                                                                                                                                                                                                                                                                                                                                       | Iceland        | 160          | 327       | 204.4            | 334          | 1,008       | 301.8            | 0.0    | 3,1                    |

## Table 2 : Foreign tourist arrivals and nights by country of residence

(continued on next page)

(continued)

|                                               |              | ARRIVALS  |                                                   |           | NIGHTS         | I - XI 2018                                        |                             |                                               |
|-----------------------------------------------|--------------|-----------|---------------------------------------------------|-----------|----------------|----------------------------------------------------|-----------------------------|-----------------------------------------------|
|                                               | I - XI 2017* | I-XI 2018 | <b>Indices</b><br><u>I -XI 2018</u><br>I -XI 2017 | I-XI2017* | I-XI 2018      | <b>Indices</b><br><u>I -X I 2018</u><br>I -XI 2017 | Structure of<br>nights<br>% | Average<br>number of<br>nights by<br>arrivals |
| Italy                                         | 42,365       | 43,396    | 102.4                                             | 105,623   | 102,863        | 97.4                                               | 5.0                         | 2,4                                           |
| Cyprus                                        | 543          | 848       | 156.2                                             | 819       | 1,480          | 180.7                                              | 0.1                         | 1,7                                           |
| Latvia                                        | 708          | 681       | 96.2                                              | 1,430     | 1,490          | 104.2                                              | 0.1                         | 2,2                                           |
| Lithuania                                     | 1,113        | 1,199     | 107.7                                             | 1,561     | 1,756          | 112.5                                              | 0.1                         | 1,5                                           |
| Luxembourg                                    | 476          | 600       | 126.1                                             | 1,094     | 1,293          | 118.2                                              | 0.1                         | 2,2                                           |
| Hungary                                       | 11,490       | 14,538    | 126.5                                             | 23,345    | 26,380         | 113.0                                              | 1,3                         | 1,8                                           |
| FYR of Macedonia                              | 7,451        | 8,184     | 109.8                                             | 14,961    | 17,179         | 114.8                                              | 0.8                         | 2,1                                           |
| Malta                                         | 540          | 548       | 101.5                                             | 3,171     | 2,889          | 91.1                                               | 0.1                         | 5,3                                           |
| Norway                                        | 4,823        | 4,572     | 94.8                                              | 10,893    | 10,415         | 95.6                                               | 0.5                         | 2,3                                           |
| Germany                                       | 32,878       | 48,746    | 148.3                                             | 72,250    | 103,358        | 143.1                                              | 5.0                         | 2,1                                           |
| Poland                                        | 39,663       | 39,267    | 99.0                                              | 92,105    | 93,729         | 101.8                                              | 4,5                         | 2,1                                           |
| Portugal                                      | 1,947        | 2,959     | 152.0                                             | 3,498     | 5,052          | 144.4                                              | 0.2                         | 1,7                                           |
| Romania                                       | 4,347        | 6,314     | 145.2                                             | 13,455    | 15,405         | 114.5                                              | 0.7                         | 2,4                                           |
| Russian Federation                            | 5,031        | 5,411     | 107.6                                             | 10,349    | 11,372         | 109.9                                              | 0.6                         | 2,1                                           |
| Slovakia                                      | 3,180        | 3,960     | 124.5                                             | 6,110     | 7,600          | 124.4                                              | 0.4                         | 1,9                                           |
| Slovenia                                      | 51,316       | 60,791    | 118.5                                             | 93,297    | 113,882        | 122.1                                              | 5,5                         | 1,9                                           |
| Serbia                                        | 71,290       | 82,054    | 115.1                                             | 143,423   | 165,324        | 115.3                                              | 8.0                         | 2.0                                           |
| Spain                                         | 10,249       | 14,090    | 137.5                                             | 20,841    | 24,732         | 113.3                                              | 1,2                         |                                               |
| Switzerland (including Liechtenstein)         | 9,390        | 10,307    | 109.8                                             | 19,436    | 21,062         | 110.7                                              | 1,2                         | 1,8<br>2.0                                    |
| Sweden                                        | 11,856       | 12,053    | 109.0                                             | 27,770    | 21,002         | 100.4                                              | 1.0                         | 2.0                                           |
| Turkey                                        | 88,691       | 83,696    | 94.4                                              | 135,683   | 128,615        | 94.8                                               | 6,2                         |                                               |
| United Kingdom                                | 12,392       | 13,838    | 111.7                                             | 28,983    | 31,708         | 109.4                                              | 1,5                         | 1,5                                           |
| Ukraine                                       | 1,684        | 1,738     | 103.2                                             | 3,367     | 31,708         | 109.4                                              | 0.2                         | 2,3                                           |
| Other European countries                      | 2,553        | 3,428     | 103.2                                             | 5,882     | 3,938<br>8,075 | 117.0                                              | 0.2                         | 2,3                                           |
| Egypt                                         | 1,134        | 781       | 68.9                                              | 2,578     | 2,294          | 89.0                                               | 0.4                         | 2,4                                           |
| South Africa                                  | 417          | 754       | 180.8                                             | 884       | 1,641          | 185.6                                              | 0.1                         | 2,9                                           |
|                                               |              |           | 128.2                                             |           | 7,281          |                                                    |                             | 2,2                                           |
| Other African countries                       | 1,534        | 1,967     |                                                   | 4,473     |                | 162.8                                              | 0.4                         | 3,7                                           |
| Canada<br>USA                                 | 6,241        | 6,706     | 107.5                                             | 12,462    | 12,530         | 100.5                                              | 0.6                         | 1,9                                           |
|                                               | 25,139       | 27,51     | 109.4                                             | 55,355    | 58,975         | 106.5                                              | 2,9                         | 2,1                                           |
| Other Northern American countries             | 724          | 927       | 128.0                                             | 1,293     | 2,038          | 157.6                                              | 0.1                         | 2,2                                           |
| Brazil                                        | 3,563        | 3,908     | 109.7                                             | 6,394     | 7,011          | 109.6                                              | 0.3                         | 1,8                                           |
| Other Southern and Central American countries | 5,528        | 6,715     | 121.5                                             | 11,113    | 12,332         | 111.0                                              | 0.6                         | 1,8                                           |
| Bahrain <sup>1)</sup>                         | 8,016        | 6,971     | 87.0                                              | 22,992    | 19,655         | 85.5                                               | 1.0                         | 2,8                                           |
| India                                         | 1,614        | 2,359     | 146.2                                             | 3,625     | 5,110          | 141.0                                              | 0.2                         | 2,2                                           |
| Iran                                          | 341          | 868       | 254.5                                             | 1,093     | 2,062          | 188.7                                              | 0.1                         | 2,4                                           |
| Israel                                        | 7,886        | 7,837     | 99.4                                              | 16,486    | 20,617         | 125.1                                              | 1.0                         | 2,6                                           |
| Japan                                         | 6,426        | 7,683     | 119.6                                             | 8,602     | 10,323         | 120.0                                              | 0.5                         | 1,3                                           |
| Republic of Korea                             | 50,994       | 44,557    | 87.4                                              | 55,280    | 49,656         | 89.9                                               | 2,4                         | 1,1                                           |
| Qatar <sup>1)</sup>                           | 2,256        | 3,671     | 162.7                                             | 7,517     | 12,078         | 160.7                                              | 0.6                         | 3,3                                           |
| China                                         | 30,646       | 56,680    | 185.0                                             | 35,830    | 64,743         | 180.7                                              | 3,1                         | 1,1                                           |
| Kuwait                                        | 10,105       | 8,118     | 80.3                                              | 37,686    | 29,102         | 77.2                                               | 1,4                         | 3,6                                           |
| Malaysia 2)                                   | 11,877       | 16,424    | 138.3                                             | 15,179    | 21,294         | 140.3                                              | 1.0                         | 1,3                                           |
| Oman 2)                                       | 13,656       | 11,214    | 82.1                                              | 33,771    | 27,729         | 82.1                                               | 1,3                         | 2,5                                           |
| Saudi Arabia                                  | 24,219       | 30,652    | 126.6                                             | 60,964    | 76,833         | 126.0                                              | 3,7                         | 2,5                                           |
| United Arab Emirates <sup>1)</sup>            | 32,464       | 33,866    | 104.3                                             | 96,728    | 104,380        | 107.9                                              | 5,1                         | 3,1                                           |
| Other Asian countries                         | 17,500       | 24,773    | 141.6                                             | 31,508    | 40,981         | 130.1                                              | 2.0                         | 1,7                                           |
| Australia                                     | 8,500        | 9,092     | 107.0                                             | 15,955    | 17,336         | 108.7                                              | 0.8                         | 1,9                                           |
| New Zealand                                   | 1,031        | 1,280     | 124.2                                             | 1,860     | 2,13           | 114.5                                              | 0.1                         | 1,7                                           |
| Other countries of Oceania                    | 480          | 933       | 194.4                                             | 989       | 1,396          | 141.2                                              | 0.1                         | 1,5                                           |