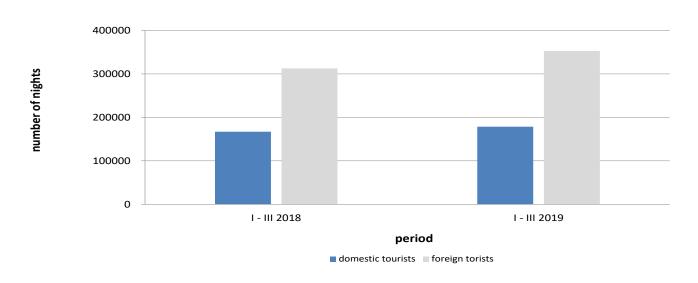

# Cumulative data, January - March 2019

In the period from January – March 2019 tourists realised 236,922 tourists arrivals which represent the increase by 9.3% and 531,380 overnight stays which is increase by 10.8% as compared to the same period of 2018.

The number of domestic tourist nights increased by 6.9% and number of foreign tourist nights increased by 12.8% as compared to the same period of 2018. Domestic tourist's share of total number of overnight stays was 33.6% and foreign tourists share was 66.4%.

# Tourists nights, January - March 2018. and 2019.

Table1: Tourist arrivals and nights

|                  | ARRIVALS      |             |                               |               | NIGHTS       | I - III 2019                  |                             |                                               |
|------------------|---------------|-------------|-------------------------------|---------------|--------------|-------------------------------|-----------------------------|-----------------------------------------------|
|                  | I - III 2018* | I- III 2019 | Indices 1-III 2019 1-III 2018 | I - III 2018* | I - III 2019 | Indices 1-III 2019 1-III 2018 | Structure of<br>nights<br>% | Average<br>number of<br>nights by<br>arrivals |
| TOTAL            | 216,853       | 236,922     | 109.3                         | 479,762       | 531,380      | 110.8                         | 100.0                       | 2,2                                           |
| Domestic tourist | 85,054        | 89,024      | 104.7                         | 167,027       | 178,583      | 106.9                         | 33.6                        | 2.0                                           |
| Foreign tourist  | 131,799       | 147,898     | 112.2                         | 312,735       | 352,797      | 112.8                         | 66.4                        | 2,4                                           |