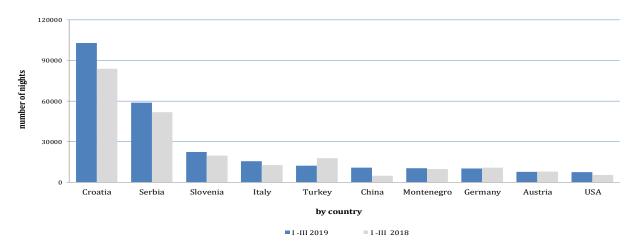

Concerning the structure of foreign tourist nights, most of them (73.2%) were realised by tourists from Croatia (29.2%), Serbia (16.7%), Slovenia (6.3%), Italy (4.4%), Turkey (3.5%), China (3.0%), Montenegro and Germany (2.9% each), Austria (2.2%) and USA (2.1%) Tourists from other countries realised 26.8% of tourist nights.

<sup>\*)</sup> final dana

Foreign tourist nights by country of residence January - March 2018. and 2019.

Table 2: Foreign tourist arrivals and nights by country of residence

|                | ARRIVALS      |              |                                    |               | NIGHTS       | I - III 2019                           |                             |                                               |
|----------------|---------------|--------------|------------------------------------|---------------|--------------|----------------------------------------|-----------------------------|-----------------------------------------------|
|                | I - III 2018* | I - III 2019 | Indices  I - III 2019 I - III 2018 | I - III 2018* | I - III 2019 | Indices <u>I -III 2019</u> I -III 2018 | Structure of<br>nights<br>% | Average<br>number of<br>nights by<br>arrivals |
| TOTAL          | 131,799       | 147,898      | 112.2                              | 312,735       | 352,797      | 112.8                                  | 100.0                       | 2,4                                           |
| Albania        | 815           | 887          | 108.8                              | 1,412         | 1,861        | 131.8                                  | 0.5                         | 2,1                                           |
| Austria        | 3,963         | 3,547        | 89.5                               | 7,921         | 7,760        | 98.0                                   | 2,2                         | 2,2                                           |
| Belgium        | 595           | 574          | 96.5                               | 1,151         | 1,406        | 122.2                                  | 0.4                         | 2,4                                           |
| Bulgaria       | 617           | 664          | 107.6                              | 1,194         | 1,303        | 109.1                                  | 0.4                         | 2,0                                           |
| Montenegro     | 4,477         | 4,454        | 99.5                               | 9,879         | 10,330       | 104.6                                  | 2,9                         | 2,3                                           |
| Czech Republic | 604           | 620          | 102.6                              | 1,305         | 1,757        | 134.6                                  | 0.5                         | 2,8                                           |
| Denmark        | 861           | 640          | 74.3                               | 2,477         | 1,971        | 79.6                                   | 0.6                         | 3,1                                           |
| Estonia        | 23            | 63           | 273.9                              | 55            | 295          | 536.4                                  | 0.1                         | 4,7                                           |
| Finland        | 162           | 227          | 140.1                              | 412           | 886          | 215.0                                  | 0.3                         | 3,9                                           |
| France         | 1,519         | 972          | 64.0                               | 2,749         | 2,554        | 92.9                                   | 0.7                         | 2,6                                           |
| Greece         | 359           | 583          | 162.4                              | 785           | 1,262        | 160.8                                  | 0.4                         | 2,2                                           |
| Netherlands    | 1,193         | 1,463        | 122.6                              | 4,005         | 3,520        | 87.9                                   | 1.0                         | 2,4                                           |
| Croatia        | 29,099        | 37,175       | 127.8                              | 83,977        | 102,970      | 122.6                                  | 29.2                        | 2,8                                           |
| Ireland        | 374           | 280          | 74.9                               | 788           | 611          | 77.5                                   | 0.2                         | 2,2                                           |
| Iceland        | 47            | 41           | 87.2                               | 120           | 199          | 165.8                                  | 0.1                         | 4,9                                           |

(continued on next page)

|                                               | 1             |              |                                 | 1              |                 |                                          | 1                           | (continued)                                   |
|-----------------------------------------------|---------------|--------------|---------------------------------|----------------|-----------------|------------------------------------------|-----------------------------|-----------------------------------------------|
|                                               | ARRIVALS      |              |                                 |                | NIGHTS          | I - III 2019                             |                             |                                               |
|                                               | I - III 2018* | I - III 2019 | Indices I -III 2019 I -III 2018 | I - III 2018*  | I - III 2019    | Indices <u>I - III 2019</u> I - III 2018 | Structure of<br>nights<br>% | Average<br>number of<br>nights by<br>arrivals |
| Italy                                         | 5,510         | 5,650        | 102.5                           | 12,643         | 15,590          | 123.3                                    | 4,4                         | 2,8                                           |
| Cyprus                                        | 30            | 33           | 110.0                           | 63             | 85              | 134.9                                    | 0.0                         | 2,6                                           |
| Latvia                                        | 32            | 95           | 296.9                           | 64             | 363             | 567.2                                    | 0.1                         | 3,8                                           |
| Lithuania                                     | 48            | 131          | 272.9                           | 121            | 398             | 328.9                                    | 0.1                         | 3.0                                           |
| Luxembourg                                    | 90            | 149          | 165.6                           | 164            | 423             | 257.9                                    | 0.1                         | 2,8                                           |
| Hungary                                       | 1,318         | 1,642        | 124.6                           | 3,173          | 3,804           | 119.9                                    | 1,1                         | 2,3                                           |
| FYR of Macedonia                              | 1,569         | 1,580        | 100.7                           | 3,223          | 3,221           | 99.9                                     | 0.9                         | 2.0                                           |
| Malta                                         | 17            | 41           | 241.2                           | 48             | 98              | 204.2                                    | 0.0                         | 2,4                                           |
| Norway                                        | 369           | 733          | 198.6                           | 875            | 2,061           | 235.5                                    | 0.6                         | 2,8                                           |
| Germany                                       | 4,779         | 4,232        | 88.6                            | 10,862         | 10,163          | 93.6                                     | 2,9                         | 2,4                                           |
| Poland                                        | 830           | 968          | 116.6                           | 2,054          | 2,491           | 121.3                                    | 0.7                         | 2,6                                           |
| Portugal                                      | 149           | 211          | 141.6                           | 373            | 521             | 139.7                                    | 0.1                         | 2,5                                           |
| Romania                                       | 698           | 699          | 100.1                           | 2,136          | 2,057           | 96.3                                     | 0.6                         | 2,9                                           |
| Russian Federation                            | 975           | 989          | 101.4                           | 2,128          | 3,000           | 141.0                                    | 0.9                         | 3.0                                           |
| Slovakia                                      | 427           | 506          | 118.5                           | 859            | 1,528           | 177.9                                    | 0.4                         | 3.0                                           |
| Slovenia                                      | 9,624         | 9,963        | 103.5                           | 19,761         | 22,321          | 113.0                                    | 6,3                         | 2,2                                           |
| Serbia                                        | 20,599        | 23,344       | 113.3                           | 51,877         | 58,788          | 113.3                                    | 16,7                        | 2,5                                           |
| Spain                                         | 1,026         | 716          | 69.8                            | 1,772          | 1,904           | 107.4                                    | 0.5                         | 2,7                                           |
| Switzerland (including Liechtenstein)         | 1,236         | 1,265        | 102.3                           | 2,878          | 3,817           | 132.6                                    | 1,1                         | 3.0                                           |
| Sweden                                        | 1,534         | 1,347        | 87.8                            | 3,849          | 3,723           | 96.7                                     | 1,1                         | 2,8                                           |
| Turkey                                        | 7,826         | 5,468        | 69.9                            | 17,896         | 12,303          | 68.7                                     | 3,5                         | 2,3                                           |
| United Kingdom                                | 1,501         | 1,781        | 118.7                           | 3,684          | 4,837           | 131.3                                    | 1,4                         | 2,7                                           |
| Ukraine                                       | 189           | 312          | 165.1                           | 487            | 956             | 196.3                                    | 0.3                         | 3,1                                           |
| Other European countries                      | 435           | 567          | 130.3                           | 915            | 1,868           | 204.2                                    | 0.5                         | 3,3                                           |
| Egypt                                         | 164           | 290          | 176.8                           | 450            | 724             | 160.9                                    | 0.2                         | 2,5                                           |
| South Africa                                  | 28            | 57           | 203.6                           | 60             | 193             | 321.7                                    | 0.1                         | 3,4                                           |
| Other African countries                       | 376           | 455          | 121.0                           | 1,549          | 1,809           | 116.8                                    | 0.5                         | 4.0                                           |
| Canada                                        | 322           | 365          | 113.4                           | 752            | 1,143           | 152.0                                    | 0.3                         | 3,1                                           |
| USA                                           | 2,471         | 3,065        | 124.0                           | 5,483          | 7,467           | 136.2                                    | 2,1                         | 2,4                                           |
| Other Northern American countries             | 70            | 47           | 67.1                            | 108            | 140             | 129.6                                    | 0.0                         | 3.0                                           |
| Brazil                                        | 213           | 187          | 87.8                            | 368            | 620             | 168.5                                    | 0.2                         | 3,3                                           |
| Other Southern and Central American countries | 406           | 367          | 90.4                            | 949            | 922             | 97.2                                     | 0.3                         | 2,5                                           |
| Bahrain                                       | 756           | 494          | 65.3                            | 2,130          | 1,360           | 63.8                                     | 0.4                         | 2,8                                           |
| India                                         | 261           | 259          | 99.2                            | 690            | 602             | 87.2                                     | 0.2                         | 2,3                                           |
| Iran                                          | 146           | 71           | 48.6                            | 354            | 106             | 29,9                                     | 0.0                         | 1,5                                           |
| Israel                                        | 301           | 203          | 67.4                            | 515            | 377             | 73.2                                     | 0.1                         | 1,9                                           |
| Japan  Republic of Verse                      | 665           | 930          | 139.8                           | 815            | 1,202           | 147.5                                    | 0.3                         | 1,3                                           |
| Republic of Korea                             | 4,153         | 5,840        | 140.6                           | 4,269          | 6,106           | 143.0                                    | 1,7                         | 1.0                                           |
| Qatar<br>China                                | 414<br>3,731  | 479<br>8,028 | 115.7<br>215.2                  | 1,439<br>4,804 | 1,085<br>10,755 | 75.4<br>223.9                            | 0.3                         | 2,3<br>1,3                                    |
|                                               | 3,/31         | 8,028<br>574 | 65.2                            |                |                 | 61.2                                     | 3,0                         | 1,3<br>3,3                                    |
| Kuwait<br>Malaysia                            | 1,960         | 2,723        | 138.9                           | 3,128<br>2,485 | 1,913<br>3,194  | 128.5                                    | 0.5<br>0.9                  | 3,3<br>1,2                                    |
| Oman                                          | 1,100         | 717          | 65.2                            | 2,463          | 1,719           | 60.1                                     | 0.9                         | 2,4                                           |
| Saudi Arabia                                  | 679           | 1,040        | 153.2                           | 1,915          | 2,480           | 129.5                                    | 0.7                         | 2,4                                           |
| United Arab Emirates                          | 3,659         | 2,487        | 68.0                            | 11,075         | 6,688           | 60.4                                     | 1,9                         | 2,4                                           |
| Other Asian countries                         | 2,981         | 4,166        | 139.8                           | 5,071          | 5,976           | 117.8                                    | 1,7                         | 1,4                                           |
| Australia                                     | 443           | 373          | 84.2                            | 1,203          | 1,044           | 86.8                                     | 0.3                         | 2,8                                           |
| New Zealand                                   | 48            | 38           | 79.2                            | 59             | 99              | 167.8                                    | 0.0                         | 2,6                                           |
| Other countries of Oceania                    | 53            | 31           | 58.5                            | 67             | 68              | 101.5                                    | 0.0                         | 2,2                                           |
| *) final data                                 | 1             |              |                                 | <u> </u>       |                 |                                          |                             |                                               |