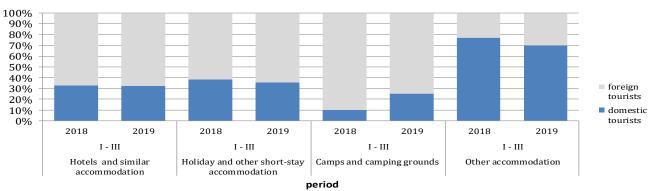

Regarding the average detention of foreign tourist stays, on the first place comes Island with average stay of 4,9 nights, Estonia with 4,7 nights, Finland with 3.9 nights and Latvia with 3.8 nights.

According to the type of accommodation facility the highest number of nights was recorded in Hotels and similar accommodation with share of 93.6%.

# Structure of tourists nights according to the classification of activity 1) January - March 2018. and 2019.

Table 3: Tourist arrivals and nights according to the classification of activities 1)

|                                            |              | ARRIVALS    |                                           |              | I - III 2019 |                                          |                     |
|--------------------------------------------|--------------|-------------|-------------------------------------------|--------------|--------------|------------------------------------------|---------------------|
|                                            | I -III 2018* | I -III 2018 | Indices   I - III   2019   I - III   2018 | I -III 2018* | I-III 2018   | Indices <u>I - III 2019</u> I - III 2018 | Structure of nights |
| TOTAL                                      | 216,853      | 236,922     | 109.3                                     | 479,762      | 531,380      | 110.8                                    | 100.0               |
| Hotels and similar accommodation           | 204,216      | 227,084     | 111.2                                     | 439,330      | 497,277      | 113.2                                    | 93.6                |
| Holiday and other short-stay accommodation | 8,496        | 7,496       | 88.2                                      | 18,828       | 16,860       | 89.5                                     | 3,2                 |
| Camps and camping grounds                  | 341          | 293         | 85.9                                      | 821          | 664          | 80.9                                     | 0.1                 |
| Other accommodation                        | 3,800        | 2,049       | 53.9                                      | 20,783       | 16,579       | 79.8                                     | 3,1                 |
| Domestic tourists                          | 85,054       | 89,024      | 104.7                                     | 167,027      | 178,583      | 106.9                                    | 33.6                |
| Hotels and similar accommodation           | 78,140       | 84,198      | 107.8                                     | 143,653      | 160,737      | 111.9                                    | 30.2                |
| Holiday and other short-stay accommodation | 3,857        | 3,310       | 85.8                                      | 7,242        | 6,068        | 83.8                                     | 1,1                 |
| Camps and camping grounds                  | 75           | 68          | 90.7                                      | 82           | 166          | 202.4                                    | 0.0                 |
| Other accommodation                        | 2,982        | 1,448       | 48.6                                      | 16,050       | 11,612       | 72.3                                     | 2,2                 |
| Foreign tourist                            | 131,799      | 147,898     | 112.2                                     | 312,735      | 352,797      | 112.8                                    | 33.4                |
| Hotels and similar accommodation           | 126,076      | 142,886     | 113.3                                     | 295,677      | 336,540      | 113.8                                    | 63.6                |
| Holiday and other short-stay accommodation | 4,639        | 4,186       | 90.2                                      | 11,586       | 10,792       | 93.1                                     | 2.0                 |
| Camps and camping grounds                  | 266          | 225         | 84.6                                      | 739          | 498          | 67.4                                     | 0.1                 |
| Other accommodation                        | 818          | 601         | 73.5                                      | 4,733        | 4,967        | 104.9                                    | 0.9                 |