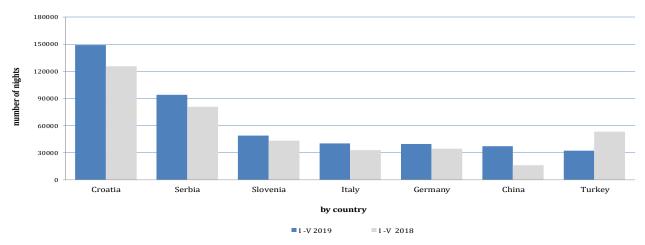

According to the type of accommodation facility the highest number of nights was recorded in Hotels and similar accommodation with share of 93.0%.

# Structure of tourists nights according to the classification of activity 1) January - May 2018. and 2019.

## Table 3 : Tourist arrivals and nights according to the classification of activities <sup>1)</sup>

|                                            | ARRIVALS   |            |                                                 |            | I-V 2019   |                                                 |                             |
|--------------------------------------------|------------|------------|-------------------------------------------------|------------|------------|-------------------------------------------------|-----------------------------|
|                                            | I - V2018* | I - V 2019 | <b>Indices</b><br><u>I -V 2019</u><br>I -V 2018 | I - V2018* | I - V 2019 | <b>Indices</b><br><u>I -V 2019</u><br>I -V 2018 | Structure of<br>nights<br>% |
| TOTAL                                      | 495,865    | 534,642    | 107.8                                           | 1,015,864  | 1,105,310  | 108.8                                           | 100.0                       |
| Hotels and similar accommodation           | 467,515    | 510,203    | 109.1                                           | 932,841    | 1,028,289  | 110.2                                           | 93.0                        |
| Holiday and other short-stay accommodation | 18,022     | 17,910     | 99.4                                            | 38,649     | 38,800     | 100,4                                           | 3,5                         |
| Camps and camping grounds                  | 2,010      | 2,368      | 117.8                                           | 3,983      | 3,852      | 96.7                                            | 0.3                         |
| Other accommodation                        | 8,318      | 4,161      | 50.0                                            | 40,391     | 34,369     | 85.1                                            | 3,1                         |
| Domestic tourists                          | 160,959    | 164,340    | 102.1                                           | 326,154    | 338,737    | 103.9                                           | 30,6                        |
| Hotels and similar accommodation           | 147,836    | 154,636    | 104,6                                           | 283,897    | 30,102     | 106.0                                           | 27,2                        |
| Holiday and other short-stay accommodation | 6,754      | 6,512      | 96.4                                            | 11,876     | 11,431     | 96.3                                            | 1.0                         |
| Camps and camping grounds                  | 162        | 159        | 98.1                                            | 200        | 291        | 145.5                                           | 0.0                         |
| Other accommodation                        | 6,207      | 3,033      | 48.9                                            | 30,181     | 25,999     | 86.1                                            | 2,4                         |
| Foreign tourist                            | 334,906    | 370,302    | 110.6                                           | 689,710    | 766,573    | 111.1                                           | 69.4                        |
| Hotels and similar accommodation           | 319,679    | 355,567    | 111.2                                           | 648,944    | 727,273    | 112.1                                           | 65.8                        |
| Holiday and other short-stay accommodation | 11,268     | 11,398     | 101.2                                           | 26,773     | 27,369     | 102.2                                           | 2,5                         |
| Camps and camping grounds                  | 1,848      | 2,209      | 119.5                                           | 3,783      | 3,561      | 94.1                                            | 0.3                         |
| Other accommodation                        | 2,111      | 1,128      | 53.4                                            | 10,210     | 8,370      | 82.0                                            | 0.8                         |