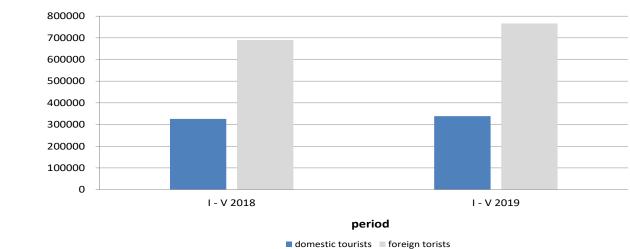

## Cumulative data, January - May 2019

In the period from January – May 2019 tourists realised 534,642 tourists arrivals which represent the increase by 7,8% and 1,105,310 overnight stays which is increase by 8.8% as compared to the same period of 2018.

The number of domestic tourist nights increased by 3.9% and number of foreign tourist nights increased by 11.1% as compared to the same period of 2018. Domestic tourist's share of total number of overnight stays was 30.6% and foreign tourists share was 69.4%.

#### Tourists nights, January - May 2018. and 2019.

number of nights

|                  | ARRIVALS    |          |                                                 |            | NIGHTS    | I - V 2019                                    |                             |                                               |
|------------------|-------------|----------|-------------------------------------------------|------------|-----------|-----------------------------------------------|-----------------------------|-----------------------------------------------|
|                  | I - V 2018* | I-V 2019 | <b>Indices</b><br><u>I -V 2019</u><br>I -V 2018 | I- V 2018* | I-V 2019  | <b>Indices</b><br><u>I-V 2019</u><br>I-V 2018 | Structure of<br>nights<br>% | Average<br>number of<br>nights by<br>arrivals |
| TOTAL            | 495,865     | 534,642  | 107.8                                           | 1,015,864  | 1,105,310 | 108.8                                         | 100.0                       | 2,1                                           |
| Domestic tourist | 160,959     | 164,340  | 102.1                                           | 326,154    | 338,737   | 103.9                                         | 30,6                        | 2,1                                           |
| Foreign tourist  | 334,906     | 370,302  | 110.6                                           | 689,710    | 766,573   | 111.1                                         | 69.4                        | 2,1                                           |