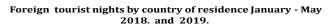

Concerning the structure of foreign tourist nights, most of them (57.7%) were realised by tourists from Croatia (19.4%), Serbia (12.3%), Slovenia (6.4%), Italy (5.3%), Germany (5.2%), China (4.9%) and Turkey (4.2%). Tourists from other countries realised 42.3% of tourist nights.

## Table 2 : Foreign tourist arrivals and nights by country of residence

(continued on next page)

(continued)

|                                               |            | ARRIVALS   |                                                 |            | NIGHTS           |                                                 |                             | I - V 2019                                    |  |
|-----------------------------------------------|------------|------------|-------------------------------------------------|------------|------------------|-------------------------------------------------|-----------------------------|-----------------------------------------------|--|
|                                               | I - V2018* | I - V 2019 | <b>Indices</b><br><u>I -V 2019</u><br>I -V 2018 | I - V2018* | I - V 2019       | <b>Indices</b><br><u>I -V 2019</u><br>I -V 2018 | Structure of<br>nights<br>% | Average<br>number of<br>nights by<br>arrivals |  |
| Italy                                         | 14,361     | 15,975     | 111.2                                           | 32,808     | 40,468           | 123.3                                           | 5,3                         | 2,5                                           |  |
| Cyprus                                        | 83         | 140        | 168.7                                           | 263        | 323              | 122.8                                           | 0.0                         | 2,3                                           |  |
| Latvia                                        | 129        | 189        | 146.5                                           | 281        | 573              | 203.9                                           | 0.1                         | 3,0                                           |  |
| Lithuania                                     | 285        | 334        | 117.2                                           | 426        | 793              | 186.2                                           | 0.1                         | 2,4                                           |  |
| Luxembourg                                    | 201        | 263        | 130.8                                           | 421        | 703              | 167.8                                           | 0.1                         | 2,7                                           |  |
| Hungary                                       | 4,411      | 5,009      | 113.6                                           | 8,142      | 8,914            | 109.5                                           | 1,2                         | 1,8                                           |  |
| Malta                                         | 32         | 54         | 168.8                                           | 82         | 136              | 165.9                                           | 0.0                         | 2,5                                           |  |
| Norway                                        | 1,229      | 1,354      | 110.2                                           | 2,965      | 3,069            | 103.5                                           | 0.4                         | 2,3                                           |  |
| Germany                                       | 16,494     | 18,65      | 113.1                                           | 34,466     | 39,639           | 115.0                                           | 5,2                         | 2,1                                           |  |
| Poland                                        | 7,809      | 7,880      | 100.9                                           | 15,018     | 15,736           | 104.8                                           | 2,1                         | 2,1                                           |  |
| Portugal                                      | 409        | 879        | 214.9                                           | 962        | 1,394            | 144.9                                           | 0.2                         | 2,0<br>1,6                                    |  |
| Romania                                       | 2,087      | 1,862      | 89.2                                            | 6,123      | 4,552            | 74.3                                            | 0.2                         | 2,4                                           |  |
| Russian Federation                            | 2,007      | 2,304      | 104.9                                           | 4,898      | 5,271            | 107.6                                           | 0.0                         | 2,4                                           |  |
| Southern Macedonia 1)                         | 3,954      | 3,906      | 98.8                                            | 8,424      | 8,106            | 96.2                                            | 1,1                         | 2,5                                           |  |
| Slovakia                                      | 1,114      | 1,092      | 98.0                                            | 2,129      | 2,733            | 128.4                                           | 0.4                         | 2,1                                           |  |
| Slovenia                                      | 23,008     | 24,376     | 105.9                                           | 43,427     | 49,074           | 113.0                                           | 6,4                         | 2,5                                           |  |
| Serbia                                        | 36,598     | 42,419     | 105.9                                           | 80,763     | 49,074<br>94,172 | 115.0                                           | 12,3                        |                                               |  |
| Spain                                         | 2,561      | 3,130      | 113.9                                           | 4,309      | 5,990            | 139.0                                           | 0.8                         | 2,2                                           |  |
| Switzerland (including Liechtenstein)         | 3,587      | 3,793      | 122.2                                           | 4,309      | 9,233            | 139.0                                           | 0.8<br>1,2                  | 1,9                                           |  |
| Sweden                                        |            |            |                                                 |            |                  |                                                 |                             | 2,4                                           |  |
|                                               | 3,792      | 3,591      | 94.7<br>E4 1                                    | 8,961      | 8,441            | 94.2                                            | 1,1                         | 2,4                                           |  |
| Turkey                                        | 31,746     | 17,161     | 54.1                                            | 53,298     | 32,221           | 60.5                                            | 4,2                         | 1,9                                           |  |
| United Kingdom                                | 3,906      | 4,733      | 121.2                                           | 9,594      | 11,973           | 124.8                                           | 1,6                         | 2,5                                           |  |
| Ukraine                                       | 400        | 620        | 155.0                                           | 979        | 1,827            | 186.6                                           | 0.2                         | 2,9                                           |  |
| Other European countries                      | 1,119      | 1,331      | 118.9                                           | 2,499      | 3,504            | 140.2                                           | 0.5                         | 2,6                                           |  |
| Egypt                                         | 316        | 489        | 154.7                                           | 893        | 1,165            | 130.5                                           | 0.2                         | 2,4                                           |  |
| South Africa                                  | 163        | 132        | 81.0                                            | 390        | 414              | 106.2                                           | 0.1                         | 3,1                                           |  |
| Other African countries                       | 651        | 924        | 141.9                                           | 2,776      | 3,025            | 109.0                                           | 0.4                         | 3,3                                           |  |
| Canada                                        | 1,537      | 1,87       | 121.7                                           | 2,995      | 4,022            | 134.3                                           | 0.5                         | 2,2                                           |  |
| USA                                           | 7,940      | 9,482      | 119.4                                           | 16,454     | 20,189           | 122.7                                           | 2,6                         | 2,1                                           |  |
| Other Northern American countries             | 197        | 246        | 124.9                                           | 396        | 503              | 127.0                                           | 0.1                         | 2,0                                           |  |
| Brazil                                        | 1,055      | 1,655      | 156.9                                           | 1,952      | 3,456            |                                                 | 0.5                         | 2,1                                           |  |
| Other Southern and Central American countries | 1,507      | 1,887      | 125.2                                           | 3,130      | 4,102            | 131.1                                           | 0.5                         | 2,2                                           |  |
| Bahrain                                       | 1,320      | 888        | 67.3                                            | 3,777      | 2,404            | 63.6                                            | 0.3                         | 2,7                                           |  |
| India                                         | 902        | 663        | 73.5                                            | 2,156      | 1,420            | 65.9                                            | 0.2                         | 2,1                                           |  |
| Iran                                          | 234        | 116        | 49.6                                            | 543        | 211              |                                                 | 0.0                         | 1,8                                           |  |
| Israel                                        | 2,181      | 990        | 45.4                                            | 5,005      | 2,274            | 45.4                                            | 0.3                         | 2,3                                           |  |
| Japan                                         | 2,322      | 3,390      | 145.0                                           | 3,029      | 4,400            | 145.3                                           | 0.6                         | 1,3                                           |  |
| Republic of Korea                             | 16,146     | 18,137     | 112.3                                           | 17,021     | 19,700           | 115.7                                           | 2,6                         | 1,1                                           |  |
| Qatar                                         | 790        | 967        | 122.4                                           | 2,678      | 2,368            | 88.4                                            | 0.3                         | 2,4                                           |  |
| China                                         | 14,316     | 31,322     | 218.8                                           | 16,179     | 37,281           | 230.4                                           | 4,9                         | 1,2                                           |  |
| Kuwait                                        | 1,743      | 1,195      | 68.6                                            | 6,128      | 3,776            | 61.6                                            | 0.5                         | 3,2                                           |  |
| Malaysia                                      | 8,189      | 7,492      | 91.5                                            | 10,484     | 9,614            | 91.7                                            | 1,3                         | 1,3                                           |  |
| Oman                                          | 2,518      | 1,416      | 56.2                                            | 6,036      | 3,317            | 55.0                                            | 0.4                         | 2,3                                           |  |
| Saudi Arabia                                  | 2,286      | 2,965      | 129.7                                           | 5,933      | 6,805            | 114.7                                           | 0.9                         | 2,3                                           |  |
| United Arab Emirates                          | 7,010      | 6,431      | 81.9                                            | 21,145     | 17,538           | 82.9                                            | 2,3                         | 2,7                                           |  |
| Other Asian countries                         | 7,947      | 12,075     | 151.9                                           | 12,099     | 16,677           | 137.8                                           | 2,2                         | 1,4                                           |  |
| Australia                                     | 1,805      | 1,957      | 108.4                                           | 3,741      | 4,027            | 107.6                                           | 0.5                         | 2,1                                           |  |
| New Zealand                                   | 242        | 222        | 91.7                                            | 353        | 442              | 125.2                                           | 0.1                         | 2,0                                           |  |
| Other countries of Oceania                    | 339        | 89         | 26,3                                            | 407        | 189              | 46.4                                            | 0.0                         | 2,1                                           |  |