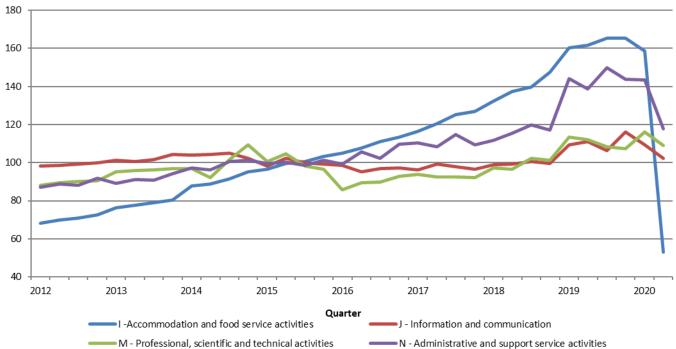

# **OTHER SERVICES TURNOVER INDICES IN BIH, II QUARTER 2020.**

The total seasonally adjusted turnover of other services in the second quarter of 2020 decreased by 14.1% compared to the first quarter of 2020. The decrease in turnover was recorded in the section of accommodation and food service activities in the amount of 66.6%, information and communications of 6.5%, administrative and support service activities of 17.9% and in professional, scientific and technical activities 6.1%.

The turnover index of other services in the second quarter of 2020 increased by 1.4% compared to the base (2015) year. The growth of the turnover index was achieved in the sections of information and communication by 2.4%, administrative and support service activities by 17.8% and professional, scientific and technical activities by 9.1%. In the section of accommodation and food preparation and serving activities, a decrease of 47.0% was recorded compared to the base (2015) year.

# Indices of Other services turnover, seasonally adjusted series BiH, 2015=100

The total turnover of other services, working day adjusted, in the second quarter of 2020 decreased by 14.9% compared to the same quarter of the previous year. A decrease in turnover was recorded in the sections of accommodation and food service activities in the amount of 68.1%, information and communications by 8.8%, professional, scientific and technical activities by 3.2% and administrative and support service activities by 16.9%.

|                                                                    | S                        | easonally a              | djusted dat             | working day adjusted data |                           |                         |                           |
|--------------------------------------------------------------------|--------------------------|--------------------------|-------------------------|---------------------------|---------------------------|-------------------------|---------------------------|
| Name of activity- KD BiH 2010                                      | <u>   2020</u><br>  2020 | <u>I 2020</u><br>IV 2019 | <u>II 2020</u><br>ø2019 | <u>   2020</u><br>ø2015   | <u>   2020</u><br>   2019 | <u>I 2020</u><br>I 2019 | <u>IV 2019</u><br>IV 2018 |
| Total other services                                               | -14.1                    | -1.4                     | -13.6                   | 1.4                       | -14.9                     | -0.04                   | 15.8                      |
| I - Accommodation and food<br>service activities                   | -66.6                    | -4.1                     | -67.5                   | -47.0                     | -68.1                     | -11.2                   | 20.4                      |
| J - Information and communication                                  | -6.5                     | -5.6                     | -7.5                    | 2.4                       | -8.8                      | 0.6                     | 19.5                      |
| M <sup>1</sup> - Professional, scientific and technical activities | -6.1                     | 8.1                      | -1.1                    | 9.1                       | -3.2                      | 2.5                     | 6.1                       |
| N <sup>2</sup> - Administrative and support<br>service activities  | -17.9                    | -0.2                     | -18.3                   | 17.8                      | -16.9                     | 2.2                     | 22.9                      |