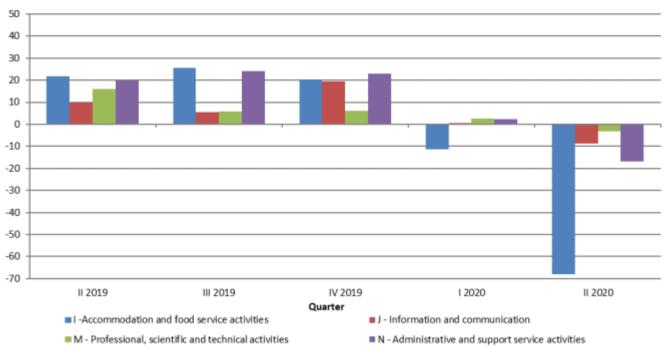

The largest decrease in turnover was recorded in the division of travel agencies, tour operator reservation service and related activities in the amount of 85.9%, while the largest increase in turnover was recorded in the division of architecture and engineering, technical testing and analysis of 8.4%.

The highest decrease in turnover was recorded in the section of travel agencies, tour operator reservation service and related activities in the amount of 88.2%, while the largest increase in turnover was recorded in the section of office administrative and support activities and other business support activities in the amount of 33.2%.

# Table 2: Quarterly growth rates of other services turnover calculated from value indices

| Code<br>KD BiH<br>2010 | Quarterly growth rates of other services turnover of Activity- KD BiH 2010                                 | <u>II 2019</u><br>I 2019 | <u>III 2019</u><br>II 2019 | <u>IV 2019</u><br>III 2019 | <u>I 2020</u><br>IV 2019 | <u>   2020</u><br>  2020 |
|------------------------|------------------------------------------------------------------------------------------------------------|--------------------------|----------------------------|----------------------------|--------------------------|--------------------------|
| I, J, M, N             | Total services                                                                                             | 0.3                      | -2.2                       | 4.1                        | -1.4                     | -14.1                    |
| I                      | Accommodation and food service activities                                                                  | 0.9                      | 2.2                        | 0.0                        | -4.1                     | -66.6                    |
| 155                    | Accommodation                                                                                              | -1.5                     | 1.5                        | -1.0                       | -8.3                     | -77.5                    |
| 156                    | Food and beverage service activities                                                                       | 3.9                      | 3.1                        | 1.1                        | 0.4                      | -55.6                    |
| J                      | Information and communication                                                                              | 1.5                      | -4.2                       | 9.1                        | -5.6                     | -6.5                     |
| J58                    | Publishing activities                                                                                      | -5.6                     | -3.4                       | -0.3                       | -6.2                     | -16.2                    |
| J59                    | Motion picture, video and television programme production, sound recording and music publishing activities | 4.3                      | -8.8                       | 2.8                        | 16.6                     | -64.7                    |
| J60                    | Programming and broadcasting activities                                                                    | 2.1                      | 2.3                        | 2.0                        | -0.3                     | -21.5                    |
| J61                    | Telecommunications                                                                                         | 0.1                      | 0.7                        | -0.4                       | -1.6                     | -2.5                     |
| J62                    | Computer programming, consultancy and related activities                                                   | 2.8                      | -15.2                      | 38.3                       | -16.1                    | -8.6                     |
| J63                    | Information service activities                                                                             | 35.2                     | -18.1                      | 11.2                       | 5.6                      | -8.2                     |
| M <sup>1</sup>         | Professional, scientific and technical activities                                                          | -1.0                     | -3.4                       | -0.9                       | 8.1                      | -6.1                     |
| M69,<br>M70.2          | Legal and accounting activities,<br>Management consultancy activities                                      | -7.3                     | 0.9                        | 1.5                        | 3.3                      | -13.7                    |
| M71                    | Architectural and engineering activities; technical testing and analysis                                   | 0.9                      | -3.2                       | -4.9                       | 10.9                     | 8.4                      |
| M73                    | Advertising and market research                                                                            | -1.5                     | -6.5                       | 6.6                        | 6.1                      | -34.0                    |
| M74                    | Other professional, scientific and technical activities                                                    | 2.1                      | -1.6                       | 9.3                        | -4.4                     | -11.8                    |
| $N^2$                  | Administrative and support service activities                                                              | -3.7                     | 7.9                        | -4.0                       | -0.2                     | -17.9                    |
| N78                    | Employment activities                                                                                      | 1.0                      | 0.3                        | 2.8                        | -6.3                     | 2.5                      |
| N79                    | Travel agency, tour operator reservation service and related activities                                    | -16.9                    | 19.2                       | 0.1                        | -29.9                    | -85.9                    |
| N80                    | Security and investigation activities                                                                      | -1.6                     | 4.5                        | -5.7                       | 0.1                      | -5.5                     |
| N81.2                  | Cleaning activities                                                                                        | -0.7                     | 11.5                       | -1.6                       | 3.4                      | 0.5                      |
| N82                    | Office administrative, office support and other business support activities                                | 7.5                      | 4.9                        | -9.3                       | 41.7                     | -1.1                     |