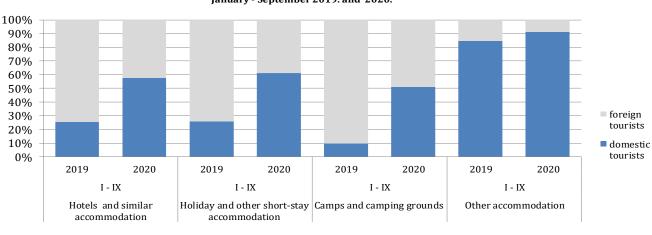

According to the type of accommodation facility the highest number of nights was recorded in Hotels and similar accommodation with share of 92.5%.

1) before FYR of Macedonia \*) final data

Structure of tourists nights according to the classification of activity 1), January - September 2019. and 2020.

|                                            |              | ARRIVALS    |                                                     |              | I - IX 2020 |                                                     |                             |
|--------------------------------------------|--------------|-------------|-----------------------------------------------------|--------------|-------------|-----------------------------------------------------|-----------------------------|
|                                            | I - IX 2019* | I - IX 2020 | <b>Indices</b><br><u>I - IX 2020</u><br>I - IX 2019 | I - IX 2019* | I - IX 2020 | <b>Indices</b><br><u>I - IX 2020</u><br>I - IX 2019 | Structure of<br>nights<br>% |
| TOTAL                                      | 1,282,087    | 385,578     | 30,1                                                | 2,664,098    | 987,517     | 37.1                                                | 100.0                       |
| Hotels and similar accommodation           | 1,205,802    | 365,572     | 30,3                                                | 2,451,217    | 913,243     | 37.3                                                | 92.5                        |
| Holiday and other short-stay accommodation | 50,693       | 12,343      | 24,3                                                | 110,257      | 28,762      | 26,1                                                | 2,9                         |
| Camps and camping grounds                  | 16,059       | 3,972       | 24,7                                                | 26,410       | 7,115       | 26,9                                                | 0.7                         |
| Other accommodation                        | 9,533        | 3,691       | 38.7                                                | 76,214       | 38,397      | 50.4                                                | 3,9                         |
| Domestic tourists                          | 326,216      | 225,770     | 69.2                                                | 722,601      | 584,334     | 80.9                                                | 59.2                        |
| Hotels and similar accommodation           | 300,967      | 212,582     | 70.6                                                | 627,138      | 528,100     | 84.2                                                | 53.5                        |
| Holiday and other short-stay accommodation | 15,593       | 8,421       | 54.0                                                | 28,332       | 17,557      | 62,0                                                | 1,8                         |
| Camps and camping grounds                  | 1,905        | 1,398       | 73.4                                                | 2,596        | 3,625       | 139.6                                               | 0.4                         |
| Other accommodation                        | 7,751        | 3,369       | 43.5                                                | 64,535       | 35,052      | 54.3                                                | 3,5                         |
| Foreign tourist                            | 955,871      | 159,808     | 16,7                                                | 1,941,497    | 403,183     | 20,8                                                | 40.8                        |
| Hotels and similar accommodation           | 904,835      | 152,990     | 16,9                                                | 1,824,079    | 385,143     | 21,1                                                | 39.0                        |
| Holiday and other short-stay accommodation | 35,100       | 3,922       | 11,2                                                | 81,925       | 11,205      | 13,7                                                | 1,1                         |
| Camps and camping grounds                  | 14,154       | 2,574       | 18,2                                                | 23,814       | 3,490       | 14,7                                                | 0.4                         |
| Other accommodation                        | 1,782        | 322         | 18,1                                                | 11,679       | 3,345       | 28,6                                                | 0.3                         |

Table 3 : Tourist arrivals and nights according to the classification of activities  $^{1)}$ 

1) The Classification of Economic Activities of BiH 2010

\*) final data