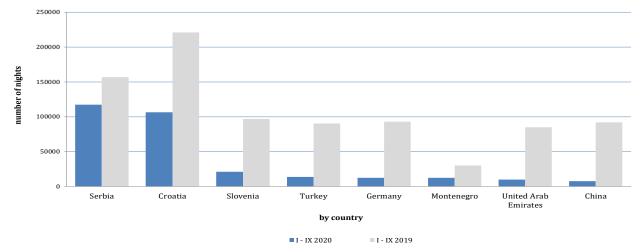

Concerning the structure of foreign tourist nights, most of them (74.7%) were realised by tourists from Serbia (29.1%), Croatia (26.4%), Slovenia (5.2%), Turkey (3.4%), Germany and Montenegro (each by 3.1%), United Arab Emirates (2.5%) and (China (1,9%). Tourists from other countries realised 25.3% of tourist nights.

#### Foreign tourist nights by country of residence, January - September 2019. and 2020.

| Table 2 : Foreign   | tourist arrivals    | s and nights h | by country o | of residence  |
|---------------------|---------------------|----------------|--------------|---------------|
| Tuble Lift of eight | tour ist ur i rouis | , and menus t  | by country o | i i conucilee |

|                | ARRIVALS     |             |                                                     |              | NIGHTS      | I - IX 2020                                         |                             |                                               |
|----------------|--------------|-------------|-----------------------------------------------------|--------------|-------------|-----------------------------------------------------|-----------------------------|-----------------------------------------------|
|                | I - IX 2019* | I - IX 2020 | <b>Indices</b><br><u>I - IX 2020</u><br>I - IX 2019 | I - IX 2019* | I - IX 2020 | <b>Indices</b><br><u>I - IX 2020</u><br>I - IX 2019 | Structure of<br>nights<br>% | Average<br>number of<br>nights by<br>arrivals |
| TOTAL          | 955,871      | 159,808     | 16,7                                                | 1,941,497    | 403,183     | 20,8                                                | 100.0                       | 2,5                                           |
| Albania        | 3,227        | 928         | 28,8                                                | 6,110        | 1,655       | 27,1                                                | 0.4                         | 1,8                                           |
| Austria        | 22,138       | 3,489       | 15,8                                                | 41,918       | 7,216       | 17,2                                                | 1,8                         | 2,1                                           |
| Belgium        | 6,501        | 535         | 8,2                                                 | 14,939       | 1,377       | 9,2                                                 | 0.3                         | 2,6                                           |
| Bulgaria       | 6,445        | 775         | 12.0                                                | 11,334       | 1,419       | 12,5                                                | 0.4                         | 1,8                                           |
| Montenegro     | 13,660       | 5,076       | 37.2                                                | 29,986       | 12,368      | 41.2                                                | 3,1                         | 2,4                                           |
| Czech Republic | 7,786        | 935         | 12.0                                                | 14,774       | 1,513       | 10,2                                                | 0.4                         | 1,6                                           |
| Denmark        | 5,744        | 501         | 8,7                                                 | 14,172       | 1,433       | 10,1                                                | 0.4                         | 2,9                                           |
| Estonia        | 466          | 33          | 7,1                                                 | 1,085        | 63          | 5,8                                                 | 0.0                         | 1,9                                           |
| Finland        | 2,369        | 150         | 6,3                                                 | 5,244        | 391         | 7,5                                                 | 0.1                         | 2,6                                           |
| France         | 17,819       | 1,265       | 7,1                                                 | 49,034       | 2,899       | 5,9                                                 | 0.7                         | 2,3                                           |
| Greece         | 5,275        | 433         | 8,2                                                 | 10,498       | 999         | 9,5                                                 | 0.2                         | 2,3                                           |
| Netherlands    | 14,694       | 1,719       | 11,7                                                | 35,480       | 3,949       | 11,1                                                | 1.0                         | 2,3                                           |
| Croatia        | 98,795       | 37,757      | 38.2                                                | 221,129      | 106,398     | 48.1                                                | 26,4                        | 2,8                                           |
| Ireland        | 3,762        | 358         | 9,5                                                 | 11,961       | 895         | 7,5                                                 | 0.2                         | 2,5                                           |
| Iceland        | 388          | 21          | 5,4                                                 | 1,280        | 45          | 3,5                                                 | 0.0                         | 2,1                                           |
|                |              |             |                                                     |              |             |                                                     | (continued                  | on next page)                                 |

|                                               | T            |             |                                                     |              |             |                                                     | 1                           | (continued                                    |
|-----------------------------------------------|--------------|-------------|-----------------------------------------------------|--------------|-------------|-----------------------------------------------------|-----------------------------|-----------------------------------------------|
|                                               | ARRIVALS     |             |                                                     | NIGHTS       |             |                                                     | I - IX 2020                 |                                               |
|                                               | I - IX 2019* | I - IX 2020 | <b>Indices</b><br><u>I - IX 2020</u><br>I - IX 2019 | I - IX 2019* | I - IX 2020 | <b>Indices</b><br><u>I - IX 2020</u><br>I - IX 2019 | Structure of<br>nights<br>% | Average<br>number of<br>nights by<br>arrivals |
| Italy                                         | 38,121       | 2,940       | 7,7                                                 | 94,796       | 7,101       | 7,5                                                 | 1,8                         | 2,4                                           |
| Cyprus                                        | 745          | 67          | 9.0                                                 | 1,036        | 226         | 21,8                                                | 0.1                         | 3,4                                           |
| Latvia                                        | 695          | 28          | 4.0                                                 | 1,705        | 71          | 4,2                                                 | 0.0                         | 2,5                                           |
| Lithuania                                     | 1,230        | 533         | 43.3                                                | 2,414        | 755         | 31,3                                                | 0.2                         | 1,4                                           |
| Luxembourg                                    | 699          | 235         | 33.6                                                | 1,493        | 581         | 38.9                                                | 0.1                         | 2,5                                           |
| Hungary                                       | 14,742       | 1,184       | 8.0                                                 | 25,957       | 3,953       | 15,2                                                | 1.0                         | 3,3                                           |
| Malta                                         | 455          | 15          | 3,3                                                 | 2,154        | 45          | 2,1                                                 | 0.0                         | 3.0                                           |
| Norway                                        | 3,938        | 354         | 9.0                                                 | 8,770        | 904         | 10,3                                                | 0.2                         | 2,6                                           |
| Germany                                       | 43,679       | 5,079       | 11,6                                                | 93,052       | 12,412      | 13,3                                                | 3,1                         | 2,4                                           |
| Poland                                        | 34,966       | 957         | 2,7                                                 | 83,092       | 2,328       | 2,8                                                 | 0.6                         | 2,4                                           |
| Portugal                                      | 3,466        | 196         | 5,7                                                 | 4,710        | 430         | 9,1                                                 | 0.1                         | 2,1                                           |
| Romania                                       | 5,312        | 546         | 10,3                                                | 10,290       | 1,658       | 16,1                                                | 0.4                         | 3.0                                           |
| Russian Federation                            | 5,253        | 1,037       | 19,7                                                | 10,323       | 2,634       | 25,5                                                | 0.7                         | 2,5                                           |
| Southern Macedonia 1)                         | 7,012        | 1,931       | 27,5                                                | 14,308       | 4,784       | 33.4                                                | 1,2                         | 2,5                                           |
| Slovakia                                      | 3,878        | 411         | 10,6                                                | 8,243        | 1,141       | 13,8                                                | 0.3                         | 2,8                                           |
| Slovenia                                      | 50,485       | 8,721       | 17,3                                                | 96,876       | 21,052      | 21,7                                                | 5,2                         | 2,4                                           |
| Serbia                                        | 77,401       | 45,910      | 59.3                                                | 156,962      | 117,49      | 74.9                                                | 29,1                        | 2,6                                           |
| Spain                                         | 15,326       | 688         | 4,5                                                 | 25,932       | 1,479       | 5,7                                                 | 0.4                         | 2,0                                           |
| Switzerland (including Liechtenstein)         | 10,090       | 1,514       | 15.0                                                | 21,857       | 3,758       | 17,2                                                | 0.9                         | 2,5                                           |
| Sweden                                        | 11,008       | 1,600       | 14,5                                                | 24,584       | 3,847       | 15,6                                                | 1.0                         | 2,4                                           |
| Turkey                                        | 58,929       | 6,081       | 10,3                                                | 90,238       | 13,699      | 15,2                                                | 3,4                         | 2,3                                           |
| United Kingdom                                | 12,406       | 1,344       | 10,8                                                | 28,885       | 3,298       | 11,4                                                | 0.8                         | 2,5                                           |
| Ukraine                                       | 1,653        | 266         | 16,1                                                | 4,311        | 743         | 17,2                                                | 0.2                         | 2,8                                           |
| Other European countries                      | 2,670        | 340         | 12,7                                                | 6,852        | 991         | 14,5                                                | 0.2                         | 2,9                                           |
| Egypt                                         | 1,009        | 184         | 18,2                                                | 2,738        | 582         | 21,3                                                | 0.1                         | 3,2                                           |
| South Africa                                  | 546          | 32          | 5,9                                                 | 1,205        | 180         | 14,9                                                | 0.0                         | 5,6                                           |
| Other African countries                       | 2,216        | 435         | 19,6                                                | 6,127        | 1,706       | 27,8                                                | 0.4                         | 3,9                                           |
| Canada                                        | 6,406        | 349         | 5,4                                                 | 13,111       | 812         | 6,2                                                 | 0.2                         | 2,3                                           |
| USA                                           | 27,592       | 3,524       | 12,8                                                | 58,449       | 7,291       | 12,5                                                | 1,8                         | 2,1                                           |
| Other Northern American countries             | 726          | 58          | 8.0                                                 | 1,477        | 238         | 16,1                                                | 0.1                         | 4,1                                           |
| Brazil                                        | 4,931        | 265         | 5,4                                                 | 9,213        | 685         | 7,4                                                 | 0.2                         | 2,6                                           |
| Other Southern and Central American countries | 6,015        | 374         | 6,2                                                 | 12,276       | 979         | 8.0                                                 | 0.2                         | 2,6                                           |
| Bahrain                                       | 6,617        | 508         | 7,7                                                 | 19,450       | 1,382       | 7,1                                                 | 0.3                         | 2,8                                           |
| India                                         | 2,048        | 140         | 6,8                                                 | 4,227        | 365         | 8,6                                                 | 0.1                         | 2,6                                           |
| Iran                                          | 418          | 72          | 17,2                                                | 1,053        | 838         | 79.6                                                | 0.2                         | 11,6                                          |
| Israel                                        | 6,108        | 223         | 3,7                                                 | 14,421       | 490         | 3,4                                                 | 0.1                         | 2,2                                           |
| Japan                                         | 8,365        | 423         | 5,1                                                 | 11,088       | 1,006       | 9,1                                                 | 0.2                         | 2,2                                           |
| Republic of Korea                             | 35,861       | 1,533       | 4,3                                                 | 40,989       | 1,652       | 4.0                                                 | 0.4                         | 1,1                                           |
| Qatar                                         | 4,036        | 469         | 11,6                                                | 11,580       | 1,275       | 11.0                                                | 0.3                         | 2,7                                           |
| China                                         | 77,534       | 4,644       | 6.0                                                 | 92,005       | 7,565       | 8,2                                                 | 1,9                         | 1,6                                           |
| Kuwait                                        | 7,550        | 959         | 12,7                                                | 26,004       | 4,299       | 16,5                                                | 1,5                         | 4,5                                           |
| Malaysia                                      | 10,637       | 861         | 8,1                                                 | 13,946       | 1,335       | 9,6                                                 | 0.3                         | 1,6                                           |
| Oman                                          | 8,674        | 488         | 5,6                                                 | 21,026       | 1,202       | 5,7                                                 | 0.3                         | 2,5                                           |
| Saudi Arabia                                  | 62,760       | 1,871       | 3,0                                                 | 150,091      | 5,734       | 3,8                                                 | 1,4                         | 3,1                                           |
| United Arab Emirates                          | 28,353       | 3,531       | 12,5                                                | 84,884       | 9,882       | 11,6                                                | 2,5                         | 2,8                                           |
| Other Asian countries                         | 24,056       | 2,388       | 9,9                                                 | 38,559       | 4,204       | 10,9                                                | 1.0                         | 1,8                                           |
| Australia                                     | 8,659        | 434         | 5.0                                                 | 16,980       | 1,335       | 7,9                                                 | 0.3                         | 3,1                                           |
| New Zealand                                   | 1,146        | 43          | 3,8                                                 | 2,238        | 88          | 3,9                                                 | 0.0                         | 2.0                                           |
|                                               |              |             |                                                     |              |             |                                                     |                             |                                               |