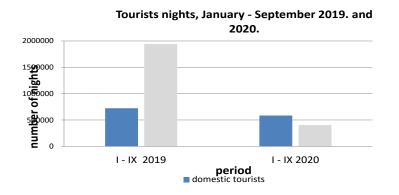

# Cumulative data, January - September 2020

In the period from January – September 2020 tourists realised 385,578 tourists arrivals which represent the decrease by 69.9% and 987,517 overnight stays which is decrease by 62.9% as compared to the same period of 2019.

The number of domestic tourist nights decrease by 19.1% and number of foreign tourist nights decrease by 79.2% as compared to the same period of 2019. Domestic tourist's share of total number of overnight stays was 59.2% and foreign tourists share was 40.8%.

### Table1 : Tourist arrivals and nights

|                  | ARRIVALS     |             |                                                     |              | NIGHTS      | I - IX 2020                                         |                             |                                               |
|------------------|--------------|-------------|-----------------------------------------------------|--------------|-------------|-----------------------------------------------------|-----------------------------|-----------------------------------------------|
|                  | I - IX 2019* | I - IX 2020 | <b>Indices</b><br><u>I - IX 2020</u><br>I - IX 2019 | I - IX 2019* | I - IX 2020 | <b>Indices</b><br><u>I - IX 2020</u><br>I - IX 2019 | Structure of<br>nights<br>% | Average<br>number of<br>nights by<br>arrivals |
| TOTAL            | 1,282,087    | 385,578     | 30,1                                                | 2,664,098    | 987,517     | 37.1                                                | 100.0                       | 2,6                                           |
| Domestic tourist | 326,216      | 225,770     | 69.2                                                | 722,601      | 584,334     | 80.9                                                | 59.2                        | 2,6                                           |
| Foreign tourist  | 955,871      | 159,808     | 16,7                                                | 1,941,497    | 403,183     | 20,8                                                | 40.8                        | 2,5                                           |