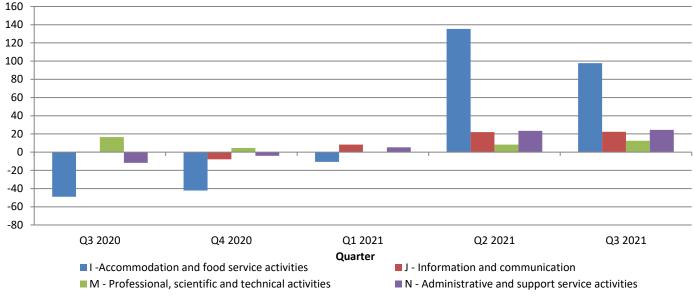

Data are seasonally adjusted.

Annual growth rates in Other services turnover, working day adjusted series BiH

In the structure of turnover of other services (original, unadjusted data) in the third quarter of 2021, the largest share was achieved in the field of information and communication (51.5%), followed by professional, scientific and technical activities (26.3%), administrative and support service activities (9.6%) and provision of accommodation and food service activities (12.6%).