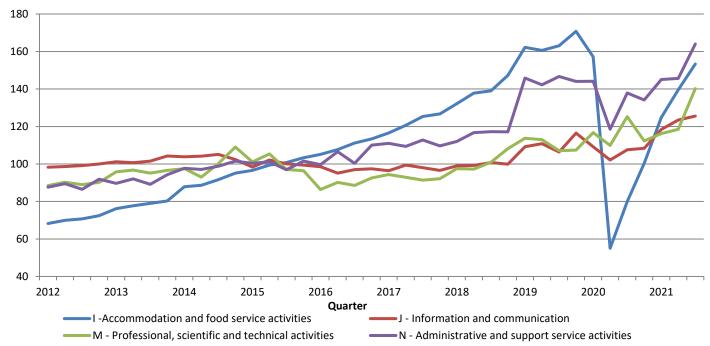

# **OTHER SERVICES TURNOVER INDICES IN BIH, III QUARTER 2021.**

The total seasonally adjusted turnover of other services in the third quarter of 2021 increased by 7.9% compared to the second quarter of 2020. The increase in turnover was recorded in the section of accommodation and food service activities in the amount of 9.9%, information and communications of 1.7%, administrative and support service activities of 12.6% and in professional, scientific and technical activities 18.3%.

The turnover index of other services in the third quarter of 2021 increased by 34.9% compared to the base (2015) year. The growth of the turnover index was achieved in the sections of information and communication by 25.5%, administrative and support service activities by 64.0% and professional, scientific and technical activities by 40.2%. In the section of accommodation and food preparation and serving activities, an increase of 53.3% was recorded compared to the base (2015) year.

#### Indices of Other services turnover, seasonally adjusted series BiH, 2015=100

The total turnover of other services, working day adjusted, in the third quarter of 2021 increased by 21.8% compared to the same quarter of the previous year. An increase in turnover was recorded in the sections of accommodation and food service activities in the amount of 97.7%, professional, scientific and technical activities by 12.5%, information and communications by 15.6%, as well as in administrative and support service activities by 22.3%.