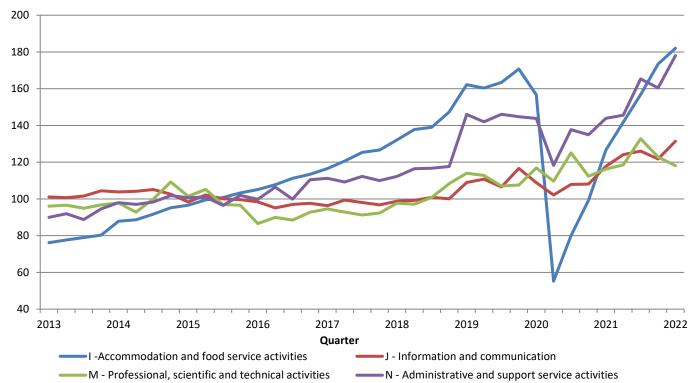

## Indices of Other services turnover, seasonally adjusted series BiH, 2015=100

The total turnover of other services, working days adjusted, in the first quarter of 2022 increased by 13.1% compared to the same quarter of the previous year. The growth of turnover was realized in the areas of accommodation and food service activities in the amount of 41.7%, in professional, scientific and technical activities by 2.2%, in information and communication by 12.2%, and in administrative and support service activities by 24.0%.

## Annual growth rates in Other services turnover, working day adjusted series BiH

In the structure of turnover of other services (original, unadjusted data) in the first quarter of 2022, the largest share was achieved in the field of information and communication (55.7%), followed by professional, scientific and technical activities (23.9%), provision of accommodation and food service activities (10.3%), and administrative and support service activities (10.0%).