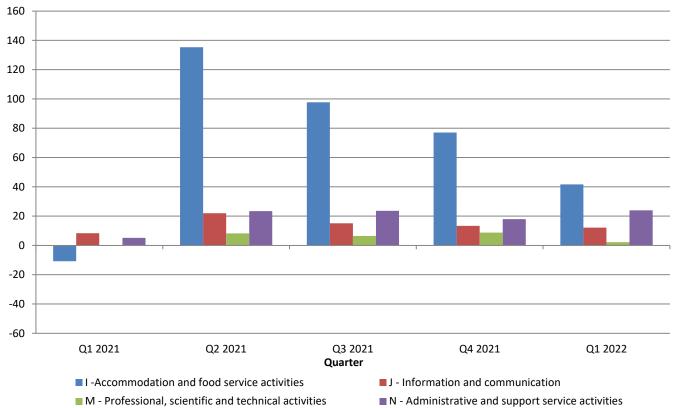

## Table 3: Annual growth rates of other services turnover calculated from value indices

| Table 5.1              | Annual growth rates of other services turnover cal                                                         | culated in              | om value                  | mulces                      |                           |                         |
|------------------------|------------------------------------------------------------------------------------------------------------|-------------------------|---------------------------|-----------------------------|---------------------------|-------------------------|
| Code<br>KD BiH<br>2010 | Activity- KD BiH 2010                                                                                      | <u>I 2021</u><br>I 2020 | <u>II 2021</u><br>II 2020 | <u>    2021</u><br>    2020 | <u>IV 2021</u><br>IV 2020 | <u>  2022</u><br>  2021 |
| I, J, M, N             | Total services                                                                                             | 3,9                     | 22,8                      | 19,9                        | 16,3                      | 13,1                    |
| I                      | Accommodation and food service activities                                                                  | -10,7                   | 135,4                     | 97,7                        | 77,2                      | 41,7                    |
| 155                    | Accommodation                                                                                              | -18,1                   | 204,0                     | 116,0                       | 98,0                      | 54,3                    |
| 156                    | Food and beverage service activities                                                                       | -4,3                    | 102,3                     | 82,6                        | 64,2                      | 32,3                    |
| J                      | Information and communication                                                                              | 8,3                     | 22,1                      | 15,1                        | 13,4                      | 12,2                    |
| J58                    | Publishing activities                                                                                      | 1,4                     | 8,5                       | -19,2                       | -2,0                      | 12,7                    |
| J59                    | Motion picture, video and television programme production, sound recording and music publishing activities | -25,3                   | 112,0                     | 145,0                       | 48,9                      | 16,6                    |
| J60                    | Programming and broadcasting activities                                                                    | -5,6                    | 30,4                      | 5,1                         | -3,2                      | 10,3                    |
| J61                    | Telecommunications                                                                                         | 1,2                     | 5,3                       | 4,3                         | 5,1                       | 2,9                     |
| J62                    | Computer programming, consultancy and related activities                                                   | 30,8                    | 57,2                      | 45,9                        | 31,9                      | 26,4                    |
| J63                    | Information service activities                                                                             | 14,4                    | 60,8                      | 29,2                        | 26,9                      | 44,3                    |
| M <sup>1</sup>         | Professional, scientific and technical activities                                                          | -0,1                    | 8,3                       | 6,5                         | 8,8                       | 2,2                     |
| M69,<br>M70.2          | Legal and accounting activities,<br>Management consultancy activities                                      | 1,2                     | 22,1                      | 14,4                        | 23,0                      | 20,9                    |
| M71                    | Architectural and engineering activities; technical testing and analysis                                   | -1,8                    | -8,1                      | -0,4                        | 2,6                       | -9,8                    |
| M73                    | Advertising and market research                                                                            | -1,1                    | 52,1                      | 14,9                        | 12,6                      | 12,1                    |
| M74                    | Other professional, scientific and technical activities                                                    | 54,6                    | 52,0                      | 70,3                        | 56,9                      | 45,9                    |
| $N^2$                  | Administrative and support service activities                                                              | 5,2                     | 23,4                      | 23,7                        | 17,9                      | 24,0                    |
| N78                    | Employment activities                                                                                      | 38,5                    | 26,9                      | 14,6                        | 8,1                       | 28,0                    |
| N79                    | Travel agency, tour operator reservation service and related activities                                    | -58,8                   | 230,3                     | 136,8                       | 79,4                      | 44,1                    |
| N80                    | Security and investigation activities                                                                      | 0,4                     | 4,9                       | -4,7                        | -0,8                      | 5,5                     |
| N81.2                  | Cleaning activities                                                                                        | 13,8                    | 20,7                      | 4,6                         | 10,4                      | 38,6                    |
| N82                    | Office administrative, office support and other business support activities                                | 29,8                    | 27,1                      | 29,0                        | 37,6                      | 38,5                    |