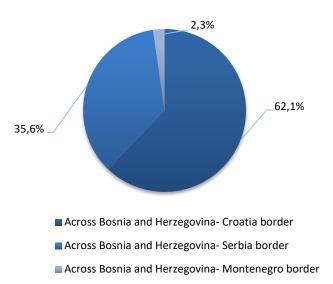

At the exit, the largest number of freight vehicles was registered through border crossings with Croatia 63.7%, followed by Serbia 33.5% and Montenegro 2.8%.

Graph 1: Road cross-border traffic of freight motor vehicles, 3rd quarter 2024/3rd quarter 2023