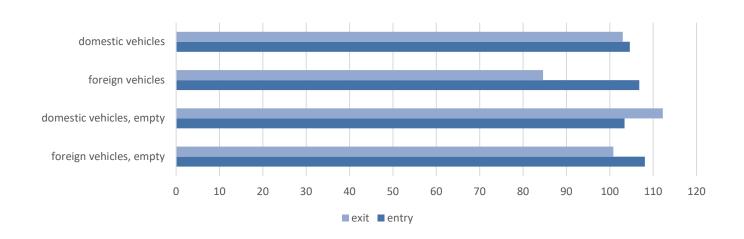

In road cross-border traffic, there were in total amount 1,83 million tonnes of goods that exit the country in the third quarter of 2024 that is for 23.4% higher than in the third quarter of the previous year.

**Graph 2: Road cross-border traffic of freight, entry and exit** 

Graph 4: Cross- border traffic of freight at the entrance to  $\operatorname{BiH}$ 

Graph 3: Road cross-border traffic of loaded freight motor vehicles, entry and exit