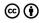

# Road cross-border traffic of freight motor vehicles and goods<sup>1</sup>, third quarter 2024

The total border traffic at the entrance to Bosnia and Herzegovina in the third quarter of 2024 amounted to 70 550 freight motor vehicles. The number of freight motor vehicles at the entrance during the third quarter of 2024 is higher by 4.3% compared to the same period last year. Compared to the same quarter of the previous year, the number of domestic vehicles increased by 1.7% while the number of foreign vehicles higher by 7.9%.

In the structure of road border traffic at the entrance, domestic freight motor vehicles participate with 57.5% and foreign freight motor vehicles with 42.5%.

The largest number of vehicles in BiH entered through border crossings with Croatia 57.8%, followed by border crossings with Serbia 28.7% and Montenegro 13.4%.

At the exit of Bosnia and Herzegovina, number of freight motor vehicles is higher by 13.4% compared to the same period in 2023. The number of vehicles with domestic registration at the exit is higher by 9.7%, while in the same period the exit of vehicles with foreign registration is increased by 22.2%.

At the exit, the largest number of freight vehicles was registered through border crossings with Croatia 63.7%, followed by Serbia 33.5% and Montenegro 2.8%.

Graph 1: Road cross-border traffic of freight motor vehicles, 3rd quarter 2024/3rd quarter 2023