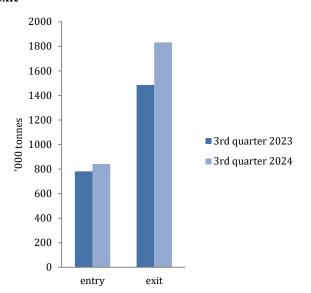

At the exit, the largest number of freight vehicles was registered through border crossings with Croatia 63.7%, followed by Serbia 33.5% and Montenegro 2.8%.

Graph 1: Road cross-border traffic of freight motor vehicles, 3rd quarter 2024/3rd quarter 2023