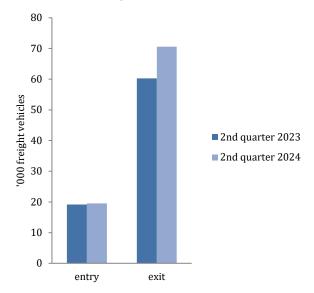

# Road cross-border traffic of freight motor vehicles and goods<sup>1</sup>, third quarter 2024

The total border traffic at the entrance to Bosnia and Herzegovina in the third quarter of 2024 amounted to 70 550 freight motor vehicles. The number of freight motor vehicles at the entrance during the third quarter of 2024 is higher by 4.3% compared to the same period last year. Compared to the same quarter of the previous year, the number of domestic vehicles increased by 1.7% while the number of foreign vehicles higher by 7.9%.

At the exit of Bosnia and Herzegovina, number of freight motor vehicles is higher by 13.4% compared to the same period in 2023. The number of vehicles with domestic registration at the exit is higher by 9.7%, while in the same period the exit of vehicles with foreign registration is increased by 22.2%.

At the exit, the largest number of freight vehicles was registered through border crossings with Croatia 63.7%, followed by Serbia 33.5% and Montenegro 2.8%.

Graph 1: Road cross-border traffic of freight motor vehicles, 3rd quarter 2024/3rd quarter 2023