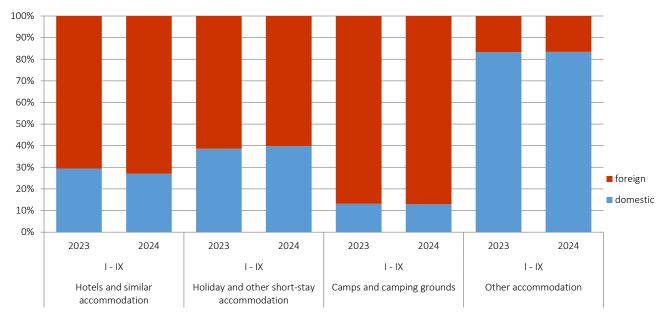

By type of accommodation, the highest number of overnight stays was achieved in the Hotels and similar accommodation category, with a share of 94.0%.

Graph 1: Tourist nights for the period January - September of 2023 and 2024.

Graph 3: The structure of overnight stays by tourists according to KD BiH1) in the period January - September 2023 and 2024

период

Table 2: Tourist arrivals and overnight stays according to KD BiH  $^{1)}$ 

|                                                 |             | ARRIVALS    | 01                                            | I - IX 2024 |             |                                               |                                        |
|-------------------------------------------------|-------------|-------------|-----------------------------------------------|-------------|-------------|-----------------------------------------------|----------------------------------------|
|                                                 | I -IX 2023* | I - IX 2024 | Indicies<br><u>I - IX 2024</u><br>I - IX 2023 | I -IX 2023* | I - IX 2024 | Indicies<br><u>I - IX 2024</u><br>I - IX 2023 | The structure<br>of overnights<br>in % |
| TOTAL                                           | 1,371,170   | 1,513,756   | 110,4                                         | 2,939,766   | 3,172,716   | 107.9                                         | 100.0                                  |
| Hotels and similar accommodation                | 1,313,178   | 1,452,028   | 110,6                                         | 2,765,585   | 2,980,963   | 107.8                                         | 94.0                                   |
| Resorts and similar facilities for short breaks | 36,474      | 37,173      | 101,9                                         | 90,691      | 96,647      | 106.6                                         | 3.0                                    |
| Campsites and camping areas                     | 15,107      | 17,415      | 115,3                                         | 27,495      | 30,875      | 112.3                                         | 1.0                                    |
| Other accommodation                             | 6,411       | 7,140       | 111,4                                         | 55,995      | 64,231      | 114.7                                         | 2.0                                    |
| Domestic tourists                               | 413,211     | 416,282     | 100,7                                         | 898,980     | 902,957     | 100.4                                         | 28.5                                   |
| Hotels and similar accommodation                | 389,716     | 392,531     | 100,7                                         | 813,699     | 806,975     | 99.2                                          | 25.4                                   |
| Resorts and similar facilities for short breaks | 16,221      | 15,538      | 95,8                                          | 35,046      | 38,437      | 109.7                                         | 1.2                                    |
| Campsites and camping areas                     | 2,262       | 2,590       | 114,5                                         | 3,604       | 3,986       | 110.6                                         | 0.1                                    |
| Other accommodation                             | 5,012       | 5,623       | 112,2                                         | 46,631      | 53,559      | 114.9                                         | 1.7                                    |
| Foreign tourists                                | 957,959     | 1,097,474   | 114,6                                         | 2,040,786   | 2,269,759   | 111.2                                         | 71.5                                   |
| Hotels and similar accommodation                | 923,462     | 1,059,497   | 114,7                                         | 1,951,886   | 2,173,988   | 111.4                                         | 68.5                                   |
| Resorts and similar facilities for short breaks | 20,253      | 21,635      | 106,8                                         | 55,645      | 58,210      | 104.6                                         | 1.8                                    |
| Campsites and camping areas                     | 12,845      | 14,825      | 115,4                                         | 23,891      | 26,889      | 112.5                                         | 0.8                                    |
| Other accommodation                             | 1,399       | 1,517       | 108,4                                         | 9,364       | 10,672      | 114.0                                         | 0.3                                    |