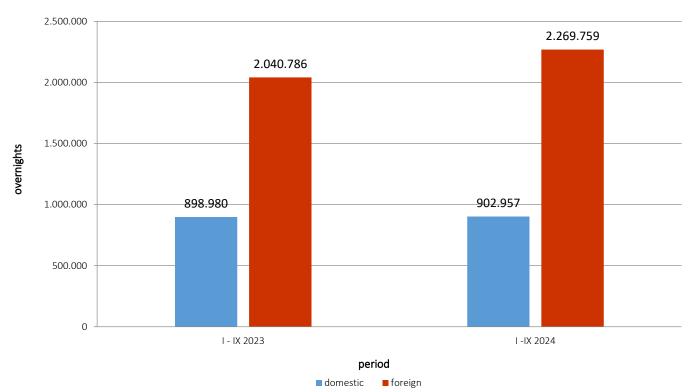

In the period from January to September 2024, tourists recorded 3,172,716 overnight stays, which is an increase of 7.9% compared to the same period in 2023. Domestic tourists recorded 0.4% more overnight stays compared to the same period in 2023, while the number of overnight stays by foreign tourists was 11.2% higher than in the same period of the previous year. Of the total overnight stays, domestic tourists accounted for 28.5%, while foreign tourists accounted for 71.5%.

By type of accommodation, the highest number of overnight stays was achieved in the Hotels and similar accommodation category, with a share of 94.0%.

Graph 1: Tourist nights for the period January - September of 2023 and 2024.

Table 1: Tourist arrivals and overnight stays

|                   | ARRIVALS    |             |                                               | OVERNIGHT STAYS |             |                                               | I - IX 2024                            |                                                        |
|-------------------|-------------|-------------|-----------------------------------------------|-----------------|-------------|-----------------------------------------------|----------------------------------------|--------------------------------------------------------|
|                   | I -IX 2023* | I - IX 2024 | Indicies<br><u>I - IX 2024</u><br>I - IX 2023 | I -IX 2023*     | I - IX 2024 | Indicies<br><u>I - IX 2024</u><br>I - IX 2023 | The structure<br>of overnights<br>in % | The average<br>number of<br>overnights per<br>check-in |
| Total             | 1,371,170   | 1,513,756   | 110.4                                         | 2,939,766       | 3,172,716   | 107.9                                         | 100.0                                  | 2.1                                                    |
| Domestic tourists | 413,211     | 416,282     | 100.7                                         | 898,980         | 902,957     | 100.4                                         | 28.5                                   | 2.2                                                    |
| Foreign tourists  | 957,959     | 1,097,474   | 114.6                                         | 2,040,786       | 2,269,759   | 111.2                                         | 71.5                                   | 2.1                                                    |