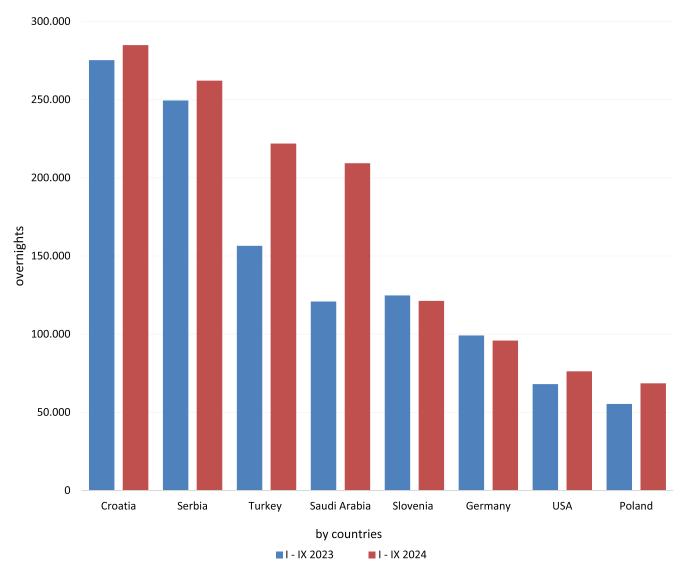

In the structure of foreign tourist overnight stays, the largest number of stays was recorded by tourists from Croatia (12.6%), Serbia (11.5%), Turkey (9.8%), Saudi Arabia (9.2%), Slovenia (5.3%), Germany (4.2%), the USA (3.4%), Poland (3.0%), China (2.9%), and Italy (2.8%), collectively representing 64.7% of the total overnight stays. Tourists from other countries accounted for 35.3% of overnight stays.

<sup>\*)</sup> final data

Graph 2: Overnight stays of foreign tourists by country of residence for the period January - September of 2023 and 2024.

By the average length of stay of foreign tourists in our country, tourists from Iran and Latvia rank first with 3.7 nights, followed by tourists from Egypt and Kuwait with 3.5 nights, and those from Ireland and Qatar with an average of 3.3 nights.

<sup>&</sup>lt;sup>1)</sup>Classification of activities of Bosnia and Herzegovina (BiH) 2010

<sup>\*</sup> final data

| Table 3: Arrivals and overnight stays of foreign tourists by country of residence |             |             |                                               |                 |             |                                               |                                              |                                                        |  |
|-----------------------------------------------------------------------------------|-------------|-------------|-----------------------------------------------|-----------------|-------------|-----------------------------------------------|----------------------------------------------|--------------------------------------------------------|--|
|                                                                                   | ARRIVALS    |             |                                               | OVERNIGHT STAYS |             |                                               | I – IX 2024                                  |                                                        |  |
|                                                                                   | I -IX 2023* | I - IX 2024 | Indicies<br><u>I - IX 2024</u><br>I - IX 2023 | I -IX 2023*     | I - IX 2024 | Indicies<br><u>I - IX 2024</u><br>I - IX 2023 | The<br>structure<br>of<br>overnights<br>in % | The average<br>number of<br>overnights<br>per check-in |  |
| TOTAL                                                                             | 957,959     | 1,097,474   | 114.6                                         | 2,040,786       | 2,269,759   | 111.2                                         | 100.0                                        | 2.1                                                    |  |
| Albania                                                                           | 2,678       | 2,468       | 92.2                                          | 7,940           | 5,585       | 70.3                                          | 0.2                                          | 2.3                                                    |  |
| Austria                                                                           | 28,337      | 28,377      | 100.1                                         | 56,246          | 53,475      | 95.1                                          | 2.4                                          | 1.9                                                    |  |
| Belgium                                                                           | 6,310       | 6,146       | 97.4                                          | 14,005          | 14,004      | 100.0                                         | 0.6                                          | 2.3                                                    |  |
| Bulgaria                                                                          | 5,566       | 7,642       | 137.3                                         | 10,325          | 16,242      | 157.3                                         | 0.7                                          | 2.1                                                    |  |
| Montenegro                                                                        | 22,538      | 22,745      | 100.9                                         | 51,053          | 53,187      | 104.2                                         | 2.3                                          | 2.3                                                    |  |
| Czech Republic                                                                    | 7,493       | 7,259       | 96.9                                          | 13,697          | 13,511      | 98.6                                          | 0.6                                          | 1.9                                                    |  |
| Denmark                                                                           | 4,505       | 3,952       | 87.7                                          | 12,056          | 10,454      | 86.7                                          | 0.5                                          | 2.6                                                    |  |
| Estonia                                                                           | 580         | 487         | 84.0                                          | 1,244           | 1,114       | 89.5                                          | 0.0                                          | 2.3                                                    |  |
| Finland                                                                           | 1,459       | 1,586       | 108.7                                         | 2,817           | 3,133       | 111.2                                         | 0.1                                          | 2.0                                                    |  |
| France                                                                            | 16,574      | 16,483      | 99.5                                          | 48,898          | 53,175      | 108.7                                         | 2.3                                          | 3.2                                                    |  |
| Greece                                                                            | 6,029       | 6,021       | 99.9                                          | 12,694          | 14,374      | 113.2                                         | 0.6                                          | 2.4                                                    |  |
| Netherlands                                                                       | 16,633      | 17,001      | 102.2                                         | 40,470          | 41,122      | 101.6                                         | 1.8                                          | 2.4                                                    |  |
| Croatia                                                                           | 124,470     | 126,310     | 101.5                                         | 275,266         | 284,878     | 103.5                                         | 12.6                                         | 2.3                                                    |  |
| Ireland                                                                           | 2,630       | 3,738       | 142.1                                         | 8,309           | 12,325      | 148.3                                         | 0.5                                          | 3.3                                                    |  |
| Iceland                                                                           | 317         | 248         | 78.2                                          | 840             | 575         | 68.5                                          | 0.0                                          | 2.3                                                    |  |
| Italy                                                                             | 23,890      | 27,976      | 117.1                                         | 51,131          | 64,454      | 126.1                                         | 2.8                                          | 2.3                                                    |  |
| Cyprus                                                                            | 789         | 1,291       | 163.6                                         | 1,366           | 1,817       | 133.0                                         | 0.1                                          | 1.4                                                    |  |
| Latvia                                                                            | 786         | 592         | 75.3                                          | 2,442           | 2,188       | 89.6                                          | 0.1                                          | 3.7                                                    |  |
| Lithuania                                                                         | 1,058       | 1,078       | 101.9                                         | 1,565           | 2,946       | 188.2                                         | 0.1                                          | 2.7                                                    |  |
| Luxembourg                                                                        | 886         | 839         | 94.7                                          | 1,869           | 2,037       | 109.0                                         | 0.1                                          | 2.4                                                    |  |
| Hungary                                                                           | 14,585      | 15,326      | 105.1                                         | 28,456          | 28,856      | 101.4                                         | 1.3                                          | 1.9                                                    |  |
| Malta                                                                             | 952         | 1,816       | 190.8                                         | 2,117           | 3,793       | 179.2                                         | 0.2                                          | 2.1                                                    |  |
| Norway                                                                            | 3,953       | 3,565       | 90.2                                          | 8,554           | 8,098       | 94.7                                          | 0.4                                          | 2.3                                                    |  |
| Germany                                                                           | 46,341      | 44,471      | 96.0                                          | 99,238          | 95,957      | 96.7                                          | 4.2                                          | 2.2                                                    |  |
| Poland                                                                            | 22,416      | 29,737      | 132.7                                         | 55,424          | 68,564      | 123.7                                         | 3.0                                          | 2.3                                                    |  |
| Portugal                                                                          | 2,094       | 3,161       | 151.0                                         | 5,009           | 5,414       | 108.1                                         | 0.2                                          | 1.7                                                    |  |
| Romania                                                                           | 4,920       | 6,457       | 131.2                                         | 8,785           | 16,595      | 188.9                                         | 0.7                                          | 2.6                                                    |  |
| Russia                                                                            | 7,885       | 7,602       | 96.4                                          | 14,733          | 15,265      | 103.6                                         | 0.7                                          | 2.0                                                    |  |
| Northern Macedonia                                                                | 9,740       | 10,204      | 104.8                                         | 20,425          | 19,279      | 94.4                                          | 0.8                                          | 1.9                                                    |  |
| Slovak Republic                                                                   | 4,865       | 6,185       | 127.1                                         | 9,771           | 13,266      | 135.8                                         | 0.6                                          | 2.1                                                    |  |
| Slovenia                                                                          | 57,005      | 56,360      | 98.9                                          | 124,768         | 121,301     | 97.2                                          | 5.3                                          | 2.2                                                    |  |

(continued on next page)

|                                                  | ARRIVALS    |             |                                               | OVERNIGHT STAYS |             |                                               | I - IX 2024                               |                                               |
|--------------------------------------------------|-------------|-------------|-----------------------------------------------|-----------------|-------------|-----------------------------------------------|-------------------------------------------|-----------------------------------------------|
|                                                  | I -IX 2023* | I - IX 2024 | Indicies<br><u>I - IX 2024</u><br>I - IX 2023 | I -IX 2023*     | I - IX 2024 | Indicies<br><u>I - IX 2024</u><br>I - IX 2023 | The<br>structure of<br>overnights<br>in % | The average number of overnights per check-in |
| Serbia                                           | 117,068     | 121,563     | 103.8                                         | 249,458         | 262,143     | 105.1                                         | 11.5                                      | 2.2                                           |
| Spain                                            | 9,334       | 11,931      | 127.8                                         | 20,195          | 23,788      | 117.8                                         | 1.0                                       | 2.0                                           |
| Switzerland<br>(including<br>Liechtenstein)      | 11,930      | 11,354      | 95.2                                          | 24,039          | 23,535      | 97.9                                          | 1.0                                       | 2.1                                           |
| Sweden                                           | 10,339      | 8,646       | 83.6                                          | 23,731          | 20,213      | 85.2                                          | 0.9                                       | 2.3                                           |
| Turkey                                           | 114,374     | 171,556     | 150.0                                         | 156,549         | 221,966     | 141.8                                         | 9.8                                       | 1.3                                           |
| United Kingdom                                   | 11,144      | 17,008      | 152.6                                         | 28,937          | 44,430      | 153.5                                         | 2.0                                       | 2.6                                           |
| Ukraine                                          | 1,993       | 2,509       | 125.9                                         | 4,543           | 7,751       | 170.6                                         | 0.3                                       | 3.1                                           |
| Other European countries                         | 2,817       | 3,093       | 109.8                                         | 6,942           | 9,253       | 133.3                                         | 0.4                                       | 3.0                                           |
| Egypt                                            | 693         | 758         | 109.4                                         | 2,110           | 2,662       | 126.2                                         | 0.1                                       | 3.5                                           |
| South Africa                                     | 359         | 447         | 124.5                                         | 711             | 1,212       | 170.5                                         | 0.1                                       | 2.7                                           |
| Other African countries                          | 1,787       | 1,528       | 85.5                                          | 4,507           | 4,950       | 109.8                                         | 0.2                                       | 3.2                                           |
| Canada                                           | 4,985       | 5,957       | 119.5                                         | 11,216          | 12,834      | 114.4                                         | 0.6                                       | 2.2                                           |
| USA                                              | 29,508      | 32,607      | 110.5                                         | 68,063          | 76,280      | 112.1                                         | 3.4                                       | 2.3                                           |
| Other<br>North American<br>Countries             | 791         | 2,434       | 307.7                                         | 1,591           | 5,373       | 337.7                                         | 0.2                                       | 2.2                                           |
| Brasil                                           | 2,951       | 4,520       | 153.2                                         | 5,231           | 7,639       | 146.0                                         | 0.3                                       | 1.7                                           |
| Other South and<br>Central American<br>Countries | 5,610       | 5,893       | 105.0                                         | 9,906           | 11,384      | 114.9                                         | 0.5                                       | 1.9                                           |
| Bahrain                                          | 3,923       | 1,082       | 27.6                                          | 11,216          | 2,738       | 24.4                                          | 0.1                                       | 2.5                                           |
| India                                            | 2,427       | 2,649       | 109.1                                         | 4,962           | 5,110       | 103.0                                         | 0.2                                       | 1.9                                           |
| Iran                                             | 353         | 267         | 75.6                                          | 1,082           | 988         | 91.3                                          | 0.0                                       | 3.7                                           |
| Israel                                           | 10,283      | 10,494      | 102.1                                         | 24,784          | 27,882      | 112.5                                         | 1.2                                       | 2.7                                           |
| Japan                                            | 1,427       | 2,054       | 143.9                                         | 2,570           | 3,083       | 120.0                                         | 0.1                                       | 1.5                                           |
| South Korea                                      | 10,563      | 7,423       | 70.3                                          | 13,939          | 9,944       | 71.3                                          | 0.4                                       | 1.3                                           |
| Qatar                                            | 3,762       | 2,795       | 74.3                                          | 12,278          | 9,212       | 75.0                                          | 0.4                                       | 3.3                                           |
| China                                            | 19,413      | 52,446      | 270.2                                         | 28,077          | 66,852      | 238.1                                         | 2.9                                       | 1.3                                           |
| Kuwait                                           | 13,599      | 14,017      | 103.1                                         | 51,505          | 49,055      | 95.2                                          | 2.2                                       | 3.5                                           |
| Malaysia                                         | 7,552       | 5,723       | 75.8                                          | 9,781           | 7,533       | 77.0                                          | 0.3                                       | 1.3                                           |
| Oman                                             | 14,168      | 1,002       | 7.1                                           | 34,034          | 2,400       | 7.1                                           | 0.1                                       | 2.4                                           |
| Saudi Arabia                                     | 50,449      | 90,121      | 178.6                                         | 120,910         | 209,360     | 173.2                                         | 9.2                                       | 2.3                                           |
| United Arab<br>Emirates<br>Other Asian           | 22,935      | 14,739      | 64.3                                          | 68,439          | 44,639      | 65.2                                          | 2.0                                       | 3.0                                           |
| countries                                        | 14,149      | 14,223      | 100.5                                         | 28,459          | 27,325      | 96.0                                          | 1.2                                       | 1.9                                           |
| Australia                                        | 7,622       | 7,929       | 104.0                                         | 16,864          | 18,026      | 106.9                                         | 0.8                                       | 2.3                                           |
| Mainland New<br>Zealand                          | 768         | 990         | 128.9                                         | 1,673           | 2,338       | 139.7                                         | 0.1                                       | 2.4                                           |
| Other Oceania Countries *final data              | 599         | 593         | 99.0                                          | 971             | 877         | 90.3                                          | 0.0                                       | 1.5                                           |