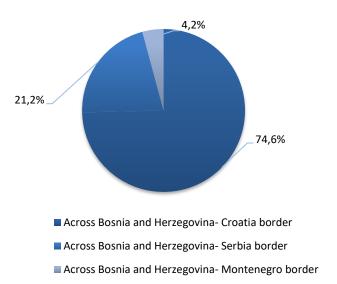

At the exit, the largest number of freight vehicles was registered through border crossings with Croatia 69.7%, followed by Serbia 26.2% and Montenegro 4.1%.

Graph 1: Road cross-border traffic of freight motor vehicles, I quarter 2025/ I quarter 2024

# T.2. Road cross-border traffic of freight motor vehicles by directions, I quarter 2025

|                                                        | Entry                                  |                              |                                    | Exit                                   |                              |                              |  |
|--------------------------------------------------------|----------------------------------------|------------------------------|------------------------------------|----------------------------------------|------------------------------|------------------------------|--|
| Vehicle's registration                                 | Loaded<br>freight<br>motor<br>vehicles | Empty<br>freight<br>vehicles | Transported<br>goods, in<br>tonnes | Loaded<br>freight<br>motor<br>vehicles | Empty<br>freight<br>vehicles | Transported goods, in tonnes |  |
| TOTAL                                                  | 14678                                  | 43252                        | 703482                             | 61586                                  | 42647                        | 1538200                      |  |
| Across Bosnia and<br>Herzegovina- Croatia border       | 9934                                   | 26467                        | 473011                             | 47123                                  | 25519                        | 1147750                      |  |
| Across Bosnia and<br>Herzegovina- Serbia border        | 3076                                   | 9630                         | 162305                             | 11536                                  | 15772                        | 325796                       |  |
| Across Bosnia and<br>Herzegovina- Montenegro<br>border | 1668                                   | 7155                         | 68166                              | 2927                                   | 1356                         | 64654                        |  |