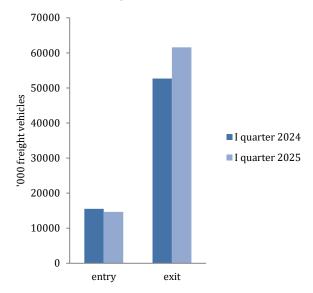

## Road cross-border traffic of freight motor vehicles and goods<sup>1</sup>, first quarter 2025

The total border traffic at the entrance to Bosnia and Herzegovina in the first quarter of 2025 amounted to 57 930 freight motor vehicles. The number of freight motor vehicles at the entrance during the first quarter of 2025 is lower by 2.1% compared to the same period last year. Compared to the same quarter of the previous year, the number of domestic vehicles decreased by 1.8% while the number of foreign vehicles lower by 2.5%.

At the exit of Bosnia and Herzegovina, number of freight motor vehicles is higher by 10.4% compared to the same period in 2024. The number of vehicles with domestic registration at the exit is higher by 13.4%, while in the same period the exit of vehicles with foreign registration is increased by 3.5%.

At the exit, the largest number of freight vehicles was registered through border crossings with Croatia 69.7%, followed by Serbia 26.2% and Montenegro 4.1%.

Graph 1: Road cross-border traffic of freight motor vehicles, I quarter 2025/ I quarter 2024