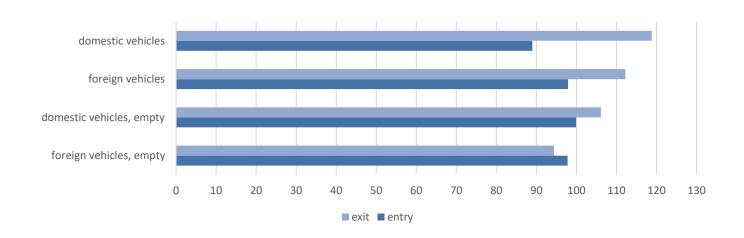

In road cross-border traffic, there were in total amount 1,53 million tonnes of goods that exit the country in the first quarter of 2025 that is for 18.8% higher than in the first quarter of the previous year.

At the exit, the largest number of freight vehicles was registered through border crossings with Croatia 69.7%, followed by Serbia 26.2% and Montenegro 4.1%.

Graph 1: Road cross-border traffic of freight motor vehicles, I quarter 2025/ I quarter 2024

**Graph 2: Road cross-border traffic of freight, entry and exit** 

Graph 4: Cross- border traffic of freight at the entrance to  $\operatorname{BiH}$ 

Graph 3: Road cross-border traffic of loaded freight motor vehicles, entry and exit