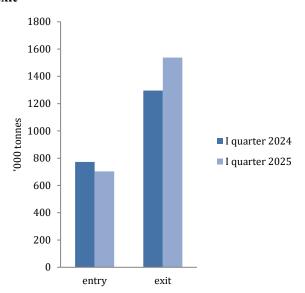

At the exit, the largest number of freight vehicles was registered through border crossings with Croatia 69.7%, followed by Serbia 26.2% and Montenegro 4.1%.

Graph 1: Road cross-border traffic of freight motor vehicles, I quarter 2025/ I quarter 2024

Graph 5. Cross-border traffic of freight at the exit to  $\operatorname{BiH}$ 