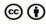

In the period from January to December 2024, tourists achieved 4,002,561 overnight stays, which is an increase of 8.5% compared to the same period in 2023. Domestic tourists achieved 1.1% more overnight stays compared to the same period in 2023, while the number of overnight stays by foreign tourists increased by 11.9% compared to the same period last year. In total, domestic tourists accounted for 29.5% of the overnight stays, while foreign tourists accounted for 70.5%.

Table 1: Tourist arrivals and overnight stays

|                   | ARRIVALS     |              |                                           | OVERNIGHT STAYS |              |                                           | I - XII 2024                           |                                                        |
|-------------------|--------------|--------------|-------------------------------------------|-----------------|--------------|-------------------------------------------|----------------------------------------|--------------------------------------------------------|
|                   | I -XII 2023* | I - XII 2024 | Indicies <u>I - XII 2024</u> I - XII 2023 | I -XII 2023*    | I - XII 2024 | Indicies <u>I - XII 2024</u> I - XII 2023 | The structure<br>of overnights<br>in % | The average<br>number of<br>overnights per<br>check-in |
| Total             | 1,755,040    | 1,935,745    | 110.3                                     | 3,690,514       | 4,002,561    | 108.5                                     | 100.0                                  | 2.1                                                    |
| Domestic tourists | 556,244      | 558,971      | 100.5                                     | 1,167,019       | 1,179,428    | 101.1                                     | 29.5                                   | 2.1                                                    |
| Foreign tourists  | 1,198,796    | 1,376,774    | 114.8                                     | 2,523,495       | 2,823,133    | 111.9                                     | 70.5                                   | 2.1                                                    |