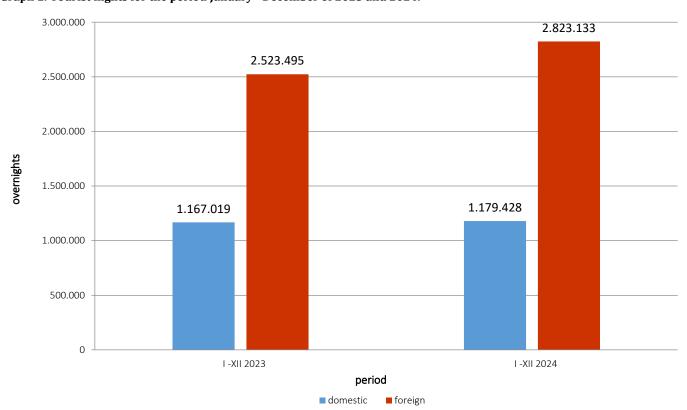

In the structure of overnight stays by foreign tourists, the highest number of overnight stays came from tourists from Croatia (13.9%), Serbia (11.6%), Turkey (9.8%), Saudi Arabia (7.6%), Slovenia (6.0%), Germany (4.3%), the USA and China (3.4% each), Italy (2.9%), Poland (2.6%), and Austria and Montenegro (2.5% each), accounting for 70.5% of the total number of overnight stays. Tourists from other countries accounted for 29.5% of the overnight stays.

<sup>&</sup>lt;sup>1)</sup>Classification of activities of Bosnia and Herzegovina (BiH) 2010

<sup>\*</sup> final data

| Table 3: Arrivals and overnight stays of foreign tourists by country of residence |              |              |                                    |                 |              |                                                 |                                              |                                                        |
|-----------------------------------------------------------------------------------|--------------|--------------|------------------------------------|-----------------|--------------|-------------------------------------------------|----------------------------------------------|--------------------------------------------------------|
|                                                                                   | ARRIVALS     |              |                                    | OVERNIGHT STAYS |              |                                                 | I – XII 2024                                 |                                                        |
|                                                                                   | I -XII 2023* | I - XII 2024 | Indicies I - XII 2024 I - XII 2023 | I -XII 2023*    | I - XII 2024 | Indicies<br><u>I - XII 2024</u><br>I - XII 2023 | The<br>structure<br>of<br>overnights<br>in % | The average<br>number of<br>overnights<br>per check-in |
| TOTAL                                                                             | 1,198,796    | 1,376,774    | 114.8                              | 2,523,495       | 2,823,133    | 111.9                                           | 100.0                                        | 2.1                                                    |
| Albania                                                                           | 3,836        | 3,689        | 96.2                               | 11,000          | 8,111        | 73.7                                            | 0.3                                          | 2.2                                                    |
| Austria                                                                           | 35,971       | 36,928       | 102.7                              | 71,465          | 69,785       | 97.6                                            | 2.5                                          | 1.9                                                    |
| Belgium                                                                           | 7,001        | 7,272        | 103.9                              | 15,780          | 16,612       | 105.3                                           | 0.6                                          | 2.3                                                    |
| Bulgaria                                                                          | 7,067        | 9,644        | 136.5                              | 13,267          | 20,650       | 155.6                                           | 0.7                                          | 2.1                                                    |
| Montenegro                                                                        | 30,232       | 30,754       | 101.7                              | 66,044          | 69,191       | 104.8                                           | 2.5                                          | 2.2                                                    |
| Czech Republic                                                                    | 8,462        | 8,498        | 100.4                              | 15,790          | 16,548       | 104.8                                           | 0.6                                          | 1.9                                                    |
| Denmark                                                                           | 5,230        | 4,732        | 90.5                               | 13,927          | 12,420       | 89.2                                            | 0.4                                          | 2.6                                                    |
| Estonia                                                                           | 657          | 592          | 90.1                               | 1,408           | 1,313        | 93.3                                            | 0.0                                          | 2.2                                                    |
| Finland                                                                           | 1,720        | 1,855        | 107.8                              | 3,415           | 3,748        | 109.8                                           | 0.1                                          | 2.0                                                    |
| France                                                                            | 19,166       | 19,523       | 101.9                              | 55,909          | 62,283       | 111.4                                           | 2.2                                          | 3.2                                                    |
| Greece                                                                            | 6,853        | 7,367        | 107.5                              | 14,347          | 17,293       | 120.5                                           | 0.6                                          | 2.3                                                    |
| Netherlands                                                                       | 18,938       | 20,117       | 106.2                              | 46,014          | 48,366       | 105.1                                           | 1.7                                          | 2.4                                                    |
| Croatia                                                                           | 167,609      | 174,405      | 104.1                              | 373,495         | 392,808      | 105.2                                           | 13.9                                         | 2.3                                                    |
| Ireland                                                                           | 3,236        | 4,701        | 145.3                              | 10,173          | 15,383       | 151.2                                           | 0.5                                          | 3.3                                                    |
| Iceland                                                                           | 449          | 284          | 63.3                               | 1,012           | 625          | 61.8                                            | 0.0                                          | 2.2                                                    |
| Italy                                                                             | 28,587       | 35,070       | 122.7                              | 62,080          | 80,972       | 130.4                                           | 2.9                                          | 2.3                                                    |
| Cyprus                                                                            | 834          | 1,529        | 183.3                              | 1,473           | 2,388        | 162.1                                           | 0.1                                          | 1.6                                                    |
| Latvia                                                                            | 977          | 819          | 83.8                               | 2,694           | 2,584        | 95.9                                            | 0.1                                          | 3.2                                                    |
| Lithuania                                                                         | 1,160        | 1,309        | 112.8                              | 1,856           | 3,458        | 186.3                                           | 0.1                                          | 2.6                                                    |
| Luxembourg                                                                        | 1,071        | 1,469        | 137.2                              | 2,388           | 3,556        | 148.9                                           | 0.1                                          | 2.4                                                    |
| Hungary                                                                           | 17,874       | 19,141       | 107.1                              | 34,618          | 35,667       | 103.0                                           | 1.3                                          | 1.9                                                    |
| Malta                                                                             | 1,163        | 1,867        | 160.5                              | 2,480           | 3,889        | 156.8                                           | 0.1                                          | 2.1                                                    |
| Norway                                                                            | 4,468        | 4,248        | 95.1                               | 9,524           | 9,701        | 101.9                                           | 0.3                                          | 2.3                                                    |
| Germany                                                                           | 55,862       | 56,094       | 100.4                              | 119,605         | 120,794      | 101.0                                           | 4.3                                          | 2.2                                                    |
| Poland                                                                            | 24,372       | 32,814       | 134.6                              | 60,201          | 74,667       | 124.0                                           | 2.6                                          | 2.3                                                    |
| Portugal                                                                          | 2,537        | 3,618        | 142.6                              | 5,995           | 6,455        | 107.7                                           | 0.2                                          | 1.8                                                    |
| Romania                                                                           | 5,950        | 7,817        | 131.4                              | 11,200          | 19,749       | 176.3                                           | 0.7                                          | 2.5                                                    |
| Russia                                                                            | 9,788        | 10,076       | 102.9                              | 18,376          | 19,952       | 108.6                                           | 0.7                                          | 2.0                                                    |
| Northern Macedonia                                                                | 13,923       | 14,052       | 100.9                              | 28,149          | 26,701       | 94.9                                            | 0.9                                          | 1.9                                                    |
| Slovak Republic                                                                   | 6,402        | 7,018        | 109.6                              | 12,812          | 15,099       | 117.9                                           | 0.5                                          | 2.2                                                    |
| Slovenia                                                                          | 78,117       | 77,961       | 99.8                               | 169,165         | 168,132      | 99.4                                            | 6.0                                          | 2.2                                                    |

(continued on next page)

|                                                  | ARRIVALS     |              |                                                 | OVERNIGHT STAYS |              |                                                 | I – XII 2024                              |                                              |  |
|--------------------------------------------------|--------------|--------------|-------------------------------------------------|-----------------|--------------|-------------------------------------------------|-------------------------------------------|----------------------------------------------|--|
|                                                  | I -XII 2023* | I - XII 2024 | Indicies<br><u>I - XII 2024</u><br>I - XII 2023 | I -XII 2023*    | I - XII 2024 | Indicies<br><u>I - XII 2024</u><br>I - XII 2023 | The<br>structure of<br>overnights<br>in % | The average number of overnights per checkin |  |
| Serbia                                           | 149,363      | 156,744      | 104.9                                           | 308,907         | 326,969      | 105.8                                           | 11.6                                      | 2.1                                          |  |
| Spain                                            | 10,906       | 14,063       | 128.9                                           | 24,022          | 29,141       | 121.3                                           | 1.0                                       | 2.1                                          |  |
| Switzerland<br>(including<br>Liechtenstein)      | 14,662       | 14,276       | 97.4                                            | 30,072          | 29,728       | 98.9                                            | 1.1                                       | 2.1                                          |  |
| Sweden                                           | 11,754       | 10,356       | 88.1                                            | 26,727          | 24,092       | 90.1                                            | 0.9                                       | 2.3                                          |  |
| Turkey                                           | 142,710      | 205,831      | 144.2                                           | 200,951         | 275,389      | 137.0                                           | 9.8                                       | 1.3                                          |  |
| United Kingdom                                   | 14,101       | 21,662       | 153.6                                           | 36,376          | 56,011       | 154.0                                           | 2.0                                       | 2.6                                          |  |
| Ukraine                                          | 2,439        | 3,196        | 131.0                                           | 5,592           | 9,345        | 167.1                                           | 0.3                                       | 2.9                                          |  |
| Other European countries                         | 3,638        | 4,075        | 112.0                                           | 8,972           | 11,798       | 131.5                                           | 0.4                                       | 2.9                                          |  |
| Egypt                                            | 806          | 963          | 119.5                                           | 2,583           | 3,466        | 134.2                                           | 0.1                                       | 3.6                                          |  |
| South Africa                                     | 428          | 562          | 131.3                                           | 820             | 1,514        | 184.6                                           | 0.1                                       | 2.7                                          |  |
| Other African countries                          | 2,329        | 2,047        | 87.9                                            | 5,604           | 6,626        | 118.2                                           | 0.2                                       | 3.2                                          |  |
| Canada                                           | 5,926        | 7,142        | 120.5                                           | 13,282          | 15,540       | 117.0                                           | 0.6                                       | 2.2                                          |  |
| USA                                              | 36,592       | 40,548       | 110.8                                           | 84,751          | 95,650       | 112.9                                           | 3.4                                       | 2.4                                          |  |
| Other<br>North American<br>Countries             | 1,012        | 3,049        | 301.3                                           | 2,018           | 6,653        | 329.7                                           | 0.2                                       | 2.2                                          |  |
| Brasil                                           | 3,737        | 5,451        | 145.9                                           | 7,335           | 9,568        | 130.4                                           | 0.3                                       | 1.8                                          |  |
| Other South and<br>Central American<br>Countries | 6,940        | 8,017        | 115.5                                           | 12,781          | 15,029       | 117.6                                           | 0.5                                       | 1.9                                          |  |
| Bahrain                                          | 4,050        | 1,192        | 29.4                                            | 11,534          | 3,050        | 26.4                                            | 0.1                                       | 2.6                                          |  |
| India                                            | 3,162        | 3,240        | 102.5                                           | 6,367           | 6,363        | 99.9                                            | 0.2                                       | 2.0                                          |  |
| Iran                                             | 407          | 316          | 77.6                                            | 1,209           | 1,118        | 92.5                                            | 0.0                                       | 3.5                                          |  |
| Israel                                           | 10,872       | 10,971       | 100.9                                           | 26,140          | 28,835       | 110.3                                           | 1.0                                       | 2.6                                          |  |
| Japan                                            | 1,766        | 2,557        | 144.8                                           | 3,119           | 3,853        | 123.5                                           | 0.1                                       | 1.5                                          |  |
| South Korea                                      | 13,163       | 9,726        | 73.9                                            | 17,166          | 13,508       | 78.7                                            | 0.5                                       | 1.4                                          |  |
| Qatar                                            | 4,047        | 3,033        | 74.9                                            | 13,332          | 10,110       | 75.8                                            | 0.4                                       | 3.3                                          |  |
| China                                            | 30,615       | 74,996       | 245.0                                           | 43,203          | 94,692       | 219.2                                           | 3.4                                       | 1.3                                          |  |
| Kuwait                                           | 14,286       | 14,745       | 103.2                                           | 53,759          | 51,506       | 95.8                                            | 1.8                                       | 3.5                                          |  |
| Malaysia                                         | 12,960       | 9,537        | 73.6                                            | 16,062          | 12,658       | 78.8                                            | 0.4                                       | 1.3                                          |  |
| Oman                                             | 15,505       | 1,153        | 7.4                                             | 37,065          | 2,799        | 7.6                                             | 0.1                                       | 2.4                                          |  |
| Saudi Arabia                                     | 53,192       | 91,994       | 172.9                                           | 127,260         | 213,664      | 167.9                                           | 7.6                                       | 2.3                                          |  |
| United Arab<br>Emirates<br>Other Asian           | 26,238       | 16,869       | 64.3                                            | 78,933          | 51,649       | 65.4                                            | 1.8                                       | 3.1                                          |  |
| countries                                        | 21,160       | 21,659       | 102.4                                           | 38,552          | 38,451       | 99.7                                            | 1.4                                       | 1.8                                          |  |
| Australia                                        | 8,704        | 9,444        | 108.5                                           | 19,779          | 21,281       | 107.6                                           | 0.8                                       | 2.3                                          |  |
| Mainland New Zealand                             | 897          | 1,176        | 131.1                                           | 2,101           | 2,871        | 136.6                                           | 0.1                                       | 2.4                                          |  |
| Other Oceania Countries final data               | 917          | 921          | 100.4                                           | 1,459           | 1,306        | 89.5                                            | 0.0                                       | 1.4                                          |  |