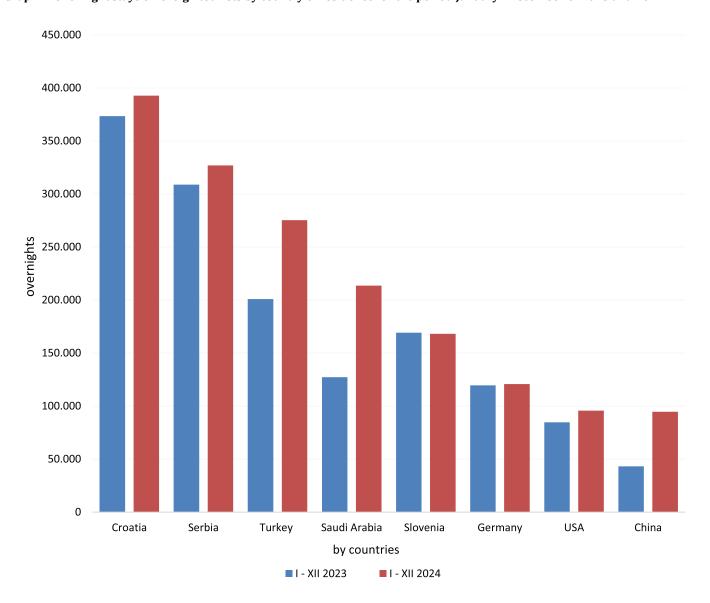

By the type of accommodation, the largest number of overnight stays was recorded in the "Hotels and similar accommodation" category, accounting for 94.2%.

Graph 1: Tourist nights for the period January - December of 2023 and 2024.

|                                                 | ARRIVALS     |              |                                                 | 01           | I - XII 2024 |                                                 |                                        |
|-------------------------------------------------|--------------|--------------|-------------------------------------------------|--------------|--------------|-------------------------------------------------|----------------------------------------|
|                                                 | I -XII 2023* | I - XII 2024 | Indicies<br><u>I - XII 2024</u><br>I - XII 2023 | I -XII 2023* | I - XII 2024 | Indicies<br><u>I - XII 2024</u><br>I - XII 2023 | The structure<br>of overnights<br>in % |
| TOTAL                                           | 1,755,040    | 1,935,745    | 110.3                                           | 3,690,514    | 4,002,561    | 108.5                                           | 100.0                                  |
| Hotels and similar accommodation                | 1,685,493    | 1,863,488    | 110.6                                           | 3,478,642    | 3,769,854    | 108.4                                           | 94.2                                   |
| Resorts and similar facilities for short breaks | 45,473       | 44,741       | 98.4                                            | 110,152      | 116,117      | 105.4                                           | 2.9                                    |
| Campsites and camping areas                     | 15,803       | 18,069       | 114.3                                           | 28,469       | 31,823       | 111.8                                           | 0.8                                    |
| Other accommodation                             | 8,271        | 9,447        | 114.2                                           | 73,251       | 84,767       | 115.7                                           | 2.1                                    |
| Domestic tourists                               | 556,244      | 558,971      | 100.5                                           | 1,167,019    | 1,179,428    | 101.1                                           | 29.5                                   |
| Hotels and similar accommodation                | 526,136      | 529,784      | 100.7                                           | 1,058,024    | 1,058,626    | 100.1                                           | 26.4                                   |
| Resorts and similar facilities for short breaks | 21,347       | 19,249       | 90.2                                            | 44,299       | 46,887       | 105.8                                           | 1.2                                    |
| Campsites and camping areas                     | 2,324        | 2,679        | 115.3                                           | 3,710        | 4,105        | 110.6                                           | 0.1                                    |
| Other accommodation                             | 6,437        | 7,259        | 112.8                                           | 60,986       | 69,810       | 114.5                                           | 1.7                                    |
| Foreign tourists                                | 1,198,796    | 1,376,774    | 114.8                                           | 2,523,495    | 2,823,133    | 111.9                                           | 70.5                                   |
| Hotels and similar accommodation                | 1,159,357    | 1,333,704    | 115.0                                           | 2,420,618    | 2,711,228    | 112.0                                           | 67.7                                   |
| Resorts and similar facilities for short breaks | 24,126       | 25,492       | 105.7                                           | 65,853       | 69,230       | 105.1                                           | 1.7                                    |
| Campsites and camping areas                     | 13,479       | 15,390       | 114.2                                           | 24,759       | 27,718       | 112.0                                           | 0.7                                    |
| Other accommodation                             | 1,834        | 2,188        | 119.3                                           | 12,265       | 14,957       | 121.9                                           | 0.4                                    |