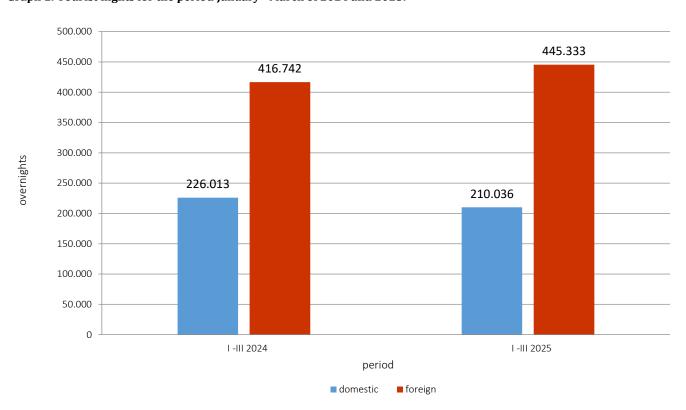

In the period January – March 2025, tourists recorded 655,369 overnight stays, which is an increase of 2.0% compared to the same period in 2024. Domestic tourists recorded 7.1% fewer overnight stays compared to the same period in 2024, while the number of overnight stays by foreign tourists increased by 6.9% compared to the same period of the previous year. Of the total number of overnight stays, domestic tourists accounted for 32.0%, while foreign tourists accounted for 68.0%.

According to the type of accommodation, the highest number of overnight stays was recorded in the category "Hotels and similar accommodation," with a share of 94.9%.

Graph 1: Tourist nights for the period January - March of 2024 and 2025.

Table 1: Tourist arrivals and overnight stays

|                   | ARRIVALS     |              |                                                 | OVERNIGHT STAYS |              |                                           | I – III 2025                           |                                                        |
|-------------------|--------------|--------------|-------------------------------------------------|-----------------|--------------|-------------------------------------------|----------------------------------------|--------------------------------------------------------|
|                   | I -III 2024* | I - III 2025 | Indicies<br><u>I - III 2025</u><br>I - III 2024 | I -III 2024*    | I - III 2025 | Indicies <u>I - III 2025</u> I - III 2024 | The structure<br>of overnights<br>in % | The average<br>number of<br>overnights per<br>check-in |
| Total             | 289,271      | 294,860      | 101.9                                           | 642,755         | 655,369      | 102.0                                     | 100.0                                  | 2.2                                                    |
| Domestic tourists | 114,839      | 104,075      | 90.6                                            | 226,013         | 210,036      | 92.9                                      | 32.0                                   | 2.0                                                    |
| Foreign tourists  | 174,432      | 190,785      | 109.4                                           | 416,742         | 445,333      | 106.9                                     | 68.0                                   | 2.3                                                    |