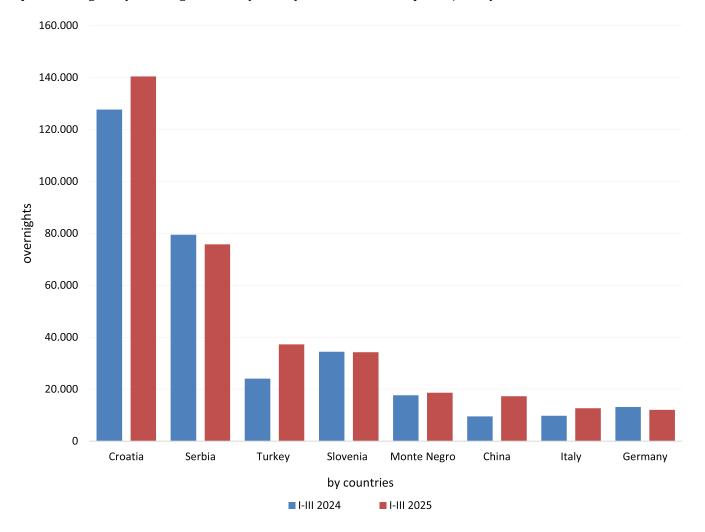

In the structure of overnight stays by foreign tourists, the most overnight stays were recorded by tourists from Croatia (31.5%), Serbia (17.0%), Turkey (8.4%), Slovenia (7.7%), Montenegro (4.2%) and China (3.9%), which together make up 72.7% of the total number of overnight stays. Tourists from other countries accounted for the remaining 27.3% of overnight stays.

<sup>&</sup>lt;sup>1)</sup>Classification of activities of Bosnia and Herzegovina (BiH) 2010

<sup>\*</sup> final data

Table 3: Arrivals and overnight stays of foreign tourists by country of residence

|                    | d overnight stays of foreign tourists by<br>ARRIVALS |              |                                    | OVERNIGHT STAYS |              |                                                  | I - III 2025                                 |                                                        |
|--------------------|------------------------------------------------------|--------------|------------------------------------|-----------------|--------------|--------------------------------------------------|----------------------------------------------|--------------------------------------------------------|
|                    | I -III 2024*                                         | I - III 2025 | Indicies 1 - III 2025 I - III 2024 | I -III 2024*    | I - III 2025 | <b>Indicies</b> <u>I - III 2025</u> I - III 2024 | The<br>structure<br>of<br>overnights<br>in % | The average<br>number of<br>overnights<br>per check-in |
| TOTAL              | 174,432                                              | 190,785      | 109.4                              | 416,742         | 445,333      | 106.9                                            | 100.0                                        | 2.3                                                    |
| Albania            | 581                                                  | 679          | 116.9                              | 1,619           | 1,163        | 71.8                                             | 0.3                                          | 1.7                                                    |
| Austria            | 4,806                                                | 4,813        | 100.1                              | 9,975           | 9,817        | 98.4                                             | 2.2                                          | 2.0                                                    |
| Belgium            | 429                                                  | 468          | 109.1                              | 1,257           | 1,153        | 91.7                                             | 0.3                                          | 2.5                                                    |
| Bulgaria           | 1,009                                                | 1,059        | 105.0                              | 1,953           | 2,349        | 120.3                                            | 0.5                                          | 2.2                                                    |
| Montenegro         | 7,579                                                | 8,005        | 105.6                              | 17,643          | 18,654       | 105.7                                            | 4.2                                          | 2.3                                                    |
| Czech Republic     | 671                                                  | 632          | 94.2                               | 1,424           | 1,361        | 95.6                                             | 0.3                                          | 2.2                                                    |
| Denmark            | 388                                                  | 435          | 112.1                              | 1,223           | 1,092        | 89.3                                             | 0.2                                          | 2.5                                                    |
| Estonia            | 65                                                   | 94           | 144.6                              | 177             | 363          | 205.1                                            | 0.1                                          | 3.9                                                    |
| Finland            | 198                                                  | 175          | 88.4                               | 548             | 427          | 77.9                                             | 0.1                                          | 2.4                                                    |
| France             | 1,088                                                | 1,104        | 101.5                              | 2,510           | 2,532        | 100.9                                            | 0.6                                          | 2.3                                                    |
| Greece             | 367                                                  | 502          | 136.8                              | 1,163           | 1,022        | 87.9                                             | 0.2                                          | 2.0                                                    |
| Netherlands        | 1,156                                                | 1,315        | 113.8                              | 2,791           | 3,351        | 120.1                                            | 0.8                                          | 2.5                                                    |
| Croatia            | 49,395                                               | 52,937       | 107.2                              | 127,698         | 140,427      | 110.0                                            | 31.5                                         | 2.7                                                    |
| Ireland            | 319                                                  | 285          | 89.3                               | 962             | 782          | 81.3                                             | 0.2                                          | 2.7                                                    |
| Iceland            | 18                                                   | 45           | 250.0                              | 49              | 131          | 267.3                                            | 0.0                                          | 2.9                                                    |
| Italy              | 4,318                                                | 5,287        | 122.4                              | 9,783           | 12,692       | 129.7                                            | 2.9                                          | 2.4                                                    |
| Cyprus             | 50                                                   | 146          | 292.0                              | 155             | 413          | 266.5                                            | 0.1                                          | 2.8                                                    |
| Latvia             | 60                                                   | 438          | 730.0                              | 216             | 604          | 279.6                                            | 0.1                                          | 1.4                                                    |
| Lithuania          | 70                                                   | 103          | 147.1                              | 203             | 266          | 131.0                                            | 0.1                                          | 2.6                                                    |
| Luxembourg         | 134                                                  | 148          | 110.4                              | 490             | 430          | 87.8                                             | 0.1                                          | 2.9                                                    |
| Hungary            | 1,788                                                | 1,509        | 84.4                               | 3,325           | 3,314        | 99.7                                             | 0.7                                          | 2.2                                                    |
| Malta              | 40                                                   | 19           | 47.5                               | 190             | 38           | 20.0                                             | 0.0                                          | 2.0                                                    |
| Norway             | 418                                                  | 575          | 137.6                              | 943             | 1,533        | 162.6                                            | 0.3                                          | 2.7                                                    |
| Germany            | 5,716                                                | 5,326        | 93.2                               | 13,199          | 12,062       | 91.4                                             | 2.7                                          | 2.3                                                    |
| Poland             | 1,323                                                | 1,243        | 94.0                               | 3,009           | 2,664        | 88.5                                             | 0.6                                          | 2.1                                                    |
| Portugal           | 169                                                  | 227          | 134.3                              | 377             | 501          | 132.9                                            | 0.1                                          | 2.2                                                    |
| Romania            | 891                                                  | 887          | 99.6                               | 3,355           | 2,487        | 74.1                                             | 0.6                                          | 2.8                                                    |
| Russia             | 1,920                                                | 2,072        | 107.9                              | 4,118           | 4,238        | 102.9                                            | 1.0                                          | 2.0                                                    |
| Northern Macedonia | 2,224                                                | 1,903        | 85.6                               | 4,802           | 3,815        | 79.4                                             | 0.9                                          | 2.0                                                    |
| Slovak Republic    | 687                                                  | 520          | 75.7                               | 1,519           | 1,161        | 76.4                                             | 0.3                                          | 2.2                                                    |
| Slovenia           | 13,209                                               | 12,449       | 94.2                               | 34,435          | 34,280       | 99.5                                             | 7.7                                          | 2.8                                                    |

(continued on next page)

|                                                  | ARRIVALS     |              |                                                 | OVERNIGHT STAYS |              |                                                 | I - III 2025                              |                                               |
|--------------------------------------------------|--------------|--------------|-------------------------------------------------|-----------------|--------------|-------------------------------------------------|-------------------------------------------|-----------------------------------------------|
|                                                  | I -III 2024* | I - III 2025 | Indicies<br><u>I - III 2025</u><br>I - III 2024 | I -III 2024*    | I - III 2025 | Indicies<br><u>I - III 2025</u><br>I - III 2024 | The<br>structure of<br>overnights<br>in % | The average number of overnights per check-in |
| Serbia                                           | 33,878       | 31,630       | 93.4                                            | 79,471          | 75,792       | 95.4                                            | 17.0                                      | 2.4                                           |
| Spain                                            | 613          | 663          | 108.2                                           | 1,132           | 1,575        | 139.1                                           | 0.4                                       | 2.4                                           |
| Switzerland<br>(including<br>Liechtenstein)      | 1,655        | 1,444        | 87.3                                            | 3,783           | 3,560        | 94.1                                            | 0.8                                       | 2.5                                           |
| Sweden                                           | 990          | 1,424        | 143.8                                           | 2,574           | 3,317        | 128.9                                           | 0.7                                       | 2.3                                           |
| Turkey                                           | 12,241       | 19,279       | 157.5                                           | 24,061          | 37,247       | 154.8                                           | 8.4                                       | 1.9                                           |
| United Kingdom                                   | 2,755        | 3,014        | 109.4                                           | 8,838           | 7,889        | 89.3                                            | 1.8                                       | 2.6                                           |
| Ukraine                                          | 620          | 454          | 73.2                                            | 1,389           | 1,022        | 73.6                                            | 0.2                                       | 2.3                                           |
| Other European countries                         | 470          | 543          | 115.5                                           | 1,282           | 1,046        | 81.6                                            | 0.2                                       | 1.9                                           |
| Egypt                                            | 119          | 91           | 76.5                                            | 377             | 396          | 105.0                                           | 0.1                                       | 4.4                                           |
| South Africa                                     | 76           | 47           | 61.8                                            | 272             | 100          | 36.8                                            | 0.0                                       | 2.1                                           |
| Other African countries                          | 293          | 183          | 62.5                                            | 1,281           | 540          | 42.2                                            | 0.1                                       | 3.0                                           |
| Canada                                           | 428          | 507          | 118.5                                           | 1,181           | 1,125        | 95.3                                            | 0.3                                       | 2.2                                           |
| USA                                              | 3,309        | 3,382        | 102.2                                           | 8,842           | 8,808        | 99.6                                            | 2.0                                       | 2.6                                           |
| Other<br>North American<br>Countries             | 81           | 314          | 387.7                                           | 248             | 678          | 273.4                                           | 0.2                                       | 2.2                                           |
| Brasil                                           | 235          | 322          | 137.0                                           | 507             | 786          | 155.0                                           | 0.2                                       | 2.4                                           |
| Other South and<br>Central American<br>Countries | 410          | 673          | 164.1                                           | 1,293           | 1,843        | 142.5                                           | 0.4                                       | 2.7                                           |
| Bahrain                                          | 50           | 50           | 100.0                                           | 149             | 107          | 71.8                                            | 0.0                                       | 2.1                                           |
| India                                            | 211          | 341          | 161.6                                           | 564             | 680          | 120.6                                           | 0.2                                       | 2.0                                           |
| Iran                                             | 84           | 30           | 35.7                                            | 375             | 77           | 20.5                                            | 0.0                                       | 2.6                                           |
| Israel                                           | 108          | 278          | 257.4                                           | 231             | 561          | 242.9                                           | 0.1                                       | 2.0                                           |
| Japan                                            | 371          | 307          | 82.7                                            | 623             | 583          | 93.6                                            | 0.1                                       | 1.9                                           |
| South Korea                                      | 666          | 379          | 56.9                                            | 1,096           | 666          | 60.8                                            | 0.1                                       | 1.8                                           |
| Qatar                                            | 117          | 104          | 88.9                                            | 391             | 354          | 90.5                                            | 0.1                                       | 3.4                                           |
| China                                            | 6,551        | 13,999       | 213.7                                           | 9,517           | 17,283       | 181.6                                           | 3.9                                       | 1.2                                           |
| Kuwait                                           | 527          | 532          | 100.9                                           | 1,698           | 1,722        | 101.4                                           | 0.4                                       | 3.2                                           |
| Malaysia                                         | 1,480        | 872          | 58.9                                            | 1,790           | 1,237        | 69.1                                            | 0.3                                       | 1.4                                           |
| Oman                                             | 273          | 59           | 21.6                                            | 796             | 149          | 18.7                                            | 0.0                                       | 2.5                                           |
| Saudi Arabia                                     | 795          | 660          | 83.0                                            | 2,314           | 1,842        | 79.6                                            | 0.4                                       | 2.8                                           |
| United Arab<br>Emirates                          | 1,060        | 909          | 85.8                                            | 3,272           | 2,615        | 79.9                                            | 0.6                                       | 2.9                                           |
| Other Asian countries                            | 2,332        | 1,991        | 85.4                                            | 4,287           | 4,415        | 103.0                                           | 1.0                                       | 2.2                                           |
| Australia                                        | 407          | 728          | 178.9                                           | 1,603           | 1,781        | 111.1                                           | 0.4                                       | 2.4                                           |
| Mainland New<br>Zealand                          | 39           | 67           | 171.8                                           | 259             | 250          | 96.5                                            | 0.1                                       | 3.7                                           |
| Other Oceania<br>Countries                       | 102          | 109          | 106.9                                           | 135             | 165          | 122.2                                           | 0.0                                       | 1.5                                           |