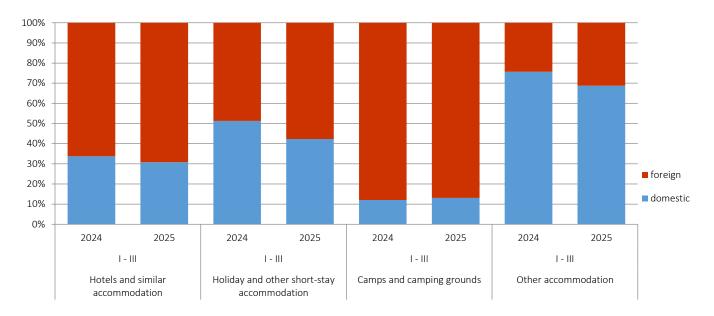

According to the type of accommodation, the highest number of overnight stays was recorded in the category "Hotels and similar accommodation," with a share of 94.9%.

Graph 1: Tourist nights for the period January - March of 2024 and 2025.

|                                                 |              | ARRIVALS     | 01                                        | I - III 2025 |              |                                                 |                                        |
|-------------------------------------------------|--------------|--------------|-------------------------------------------|--------------|--------------|-------------------------------------------------|----------------------------------------|
|                                                 | I -III 2024* | I - III 2025 | Indicies <u>I - III 2025</u> I - III 2024 | I -III 2024* | I - III 2025 | Indicies<br><u>I - III 2025</u><br>I - III 2024 | The structure<br>of overnights<br>in % |
| TOTAL                                           | 289,271      | 294,860      | 101.9                                     | 642,755      | 655,360      | 102.0                                           | 100.0                                  |
| Hotels and similar accommodation                | 281,263      | 287,280      | 102.1                                     | 611,311      | 622,199      | 101.8                                           | 94.9                                   |
| Resorts and similar facilities for short breaks | 5,889        | 5,503        | 93.4                                      | 14,481       | 15,125       | 104.4                                           | 2.3                                    |
| Campsites and camping areas                     | 384          | 297          | 77.3                                      | 491          | 367          | 74.7                                            | 0.1                                    |
| Other accommodation                             | 1,735        | 1,780        | 102.6                                     | 16,472       | 17,669       | 107.3                                           | 2.7                                    |
| Domestic tourists                               | 114,839      | 104,075      | 90.6                                      | 226,013      | 210,036      | 92.9                                            | 32.0                                   |
| Hotels and similar accommodation                | 110,224      | 99,943       | 90.7                                      | 206,069      | 191,441      | 92.9                                            | 29.2                                   |
| Resorts and similar facilities for short breaks | 3,267        | 2,860        | 87.5                                      | 7,426        | 6,394        | 86.1                                            | 1.0                                    |
| Campsites and camping areas                     | 50           | 37           | 74.0                                      | 59           | 48           | 81.4                                            | 0.0                                    |
| Other accommodation                             | 1,298        | 1,235        | 95.1                                      | 12,459       | 12,153       | 97.5                                            | 1.9                                    |
| Foreign tourists                                | 174,432      | 190,785      | 109.4                                     | 416,742      | 445,324      | 106.9                                           | 68.0                                   |
| Hotels and similar accommodation                | 171,039      | 187,337      | 109.5                                     | 405,242      | 430,758      | 106.3                                           | 65.7                                   |
| Resorts and similar facilities for short breaks | 2,622        | 2,643        | 100.8                                     | 7,055        | 8,731        | 123.8                                           | 1.3                                    |
| Campsites and camping areas                     | 334          | 260          | 77.8                                      | 432          | 319          | 73.8                                            | 0.0                                    |
| Other accommodation                             | 437          | 545          | 124.7                                     | 4,013        | 5,516        | 137.5                                           | 0.8                                    |